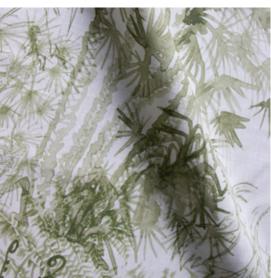

## Domenica - Brush Fabric

This pattern is printed by the yard on an option of four fabric grounds. All production is done per order and takes up to 5 weeks to ship. Please be sure to order a sample before purchasing yardage.