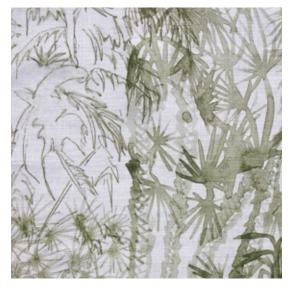

## Domenica - Brush Fabric

This pattern is printed by the yard on an option of four fabric grounds. All production is done per order and takes up to 5 weeks to ship. Please be sure to order a sample before purchasing yardage.