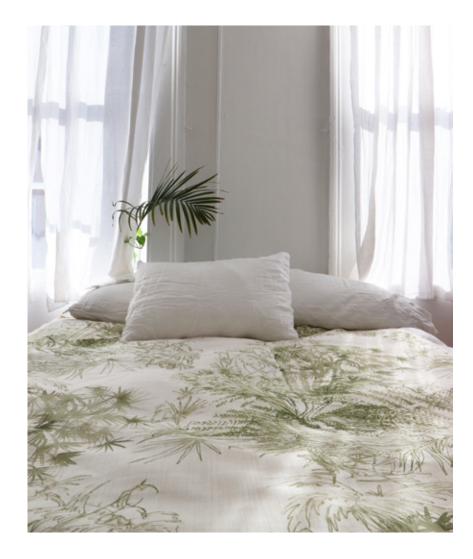

## Domenica - Brush Fabric

This pattern is printed by the yard on an option of four fabric grounds. All production is done per order and takes up to 5 weeks to ship. Please be sure to order a sample before purchasing yardage.

54" wide x 1 yard pictured below in Domenica — Brush Fabric