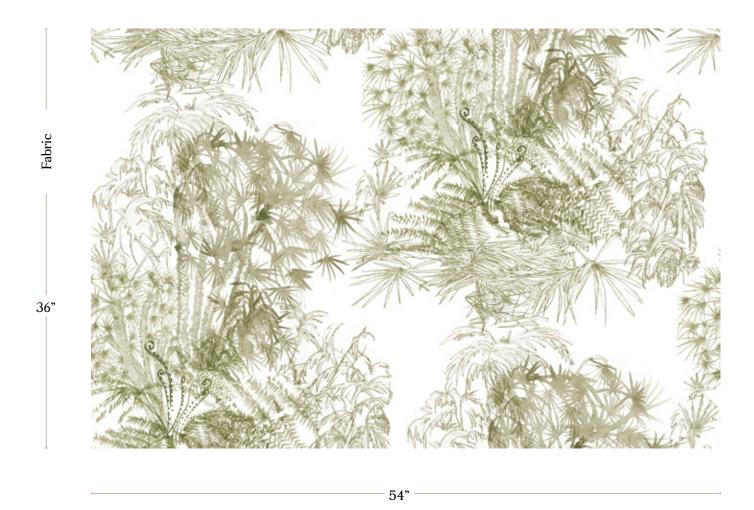

## Domenica - Brush Fabric

| Vertical Repeat          | 40"**Halfdrop repeat                                                                                                                                                                                                                                                                           |
|--------------------------|------------------------------------------------------------------------------------------------------------------------------------------------------------------------------------------------------------------------------------------------------------------------------------------------|
| Horizontal Repeat        | 54"                                                                                                                                                                                                                                                                                            |
| Fabric Width             | 54" (137.2 cm)                                                                                                                                                                                                                                                                                 |
| Fabric Length            | by the yard (91.5 cm)                                                                                                                                                                                                                                                                          |
|                          |                                                                                                                                                                                                                                                                                                |
| Pricing                  | Sold by the yard; Price varies based on fabric ground                                                                                                                                                                                                                                          |
| Selvage                  | 1"                                                                                                                                                                                                                                                                                             |
| Sample Size              | 8.5" x 11" **If you are unsure of color or fabric choice please order a sample before purchasing.                                                                                                                                                                                              |
| Large Sample Size        | 25" x 25"                                                                                                                                                                                                                                                                                      |
|                          |                                                                                                                                                                                                                                                                                                |
| Fabric Ground<br>Options | 50/50 linen cotton blend<br>100% oyster linen<br>100% heavyweight linen                                                                                                                                                                                                                        |
| Print Method             | Digital, pigment ink                                                                                                                                                                                                                                                                           |
| Delivery                 | 4-6 weeks **Rush Service subject to availability. Rush fee does not include expedited shipping.                                                                                                                                                                                                |
|                          |                                                                                                                                                                                                                                                                                                |
| Care                     | Machine washable                                                                                                                                                                                                                                                                               |
| Color & Scale            | We always strive for color accuracy but please note that colors shown on the website are a representation only. Please refer to the actual product sample. **Also due to varying ink/print systems wallpapers and fabrics of the same pattern are not always an exact match in color or scale. |
| Made In                  | USA                                                                                                                                                                                                                                                                                            |