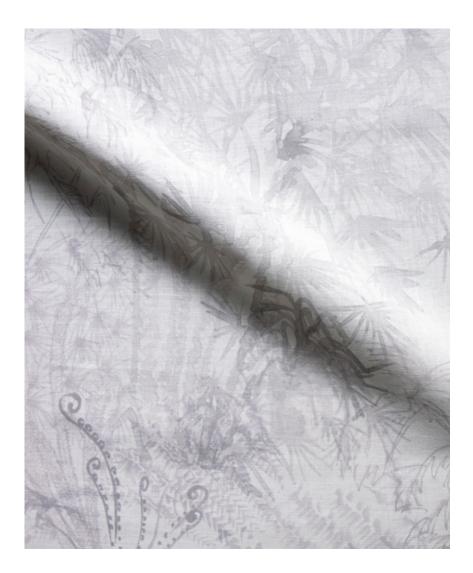

## Domenica - Lumier Fabric

This pattern is printed by the yard on an option of four fabric grounds. All production is done per order and takes up to 5 weeks to ship. Please be sure to order a sample before purchasing yardage.

Fabric is printed to order locally in the Northeast. Our 100% linen comes in small batches from Belgium. All standard fabric options are 54" wide. There is a two yard minimum order.