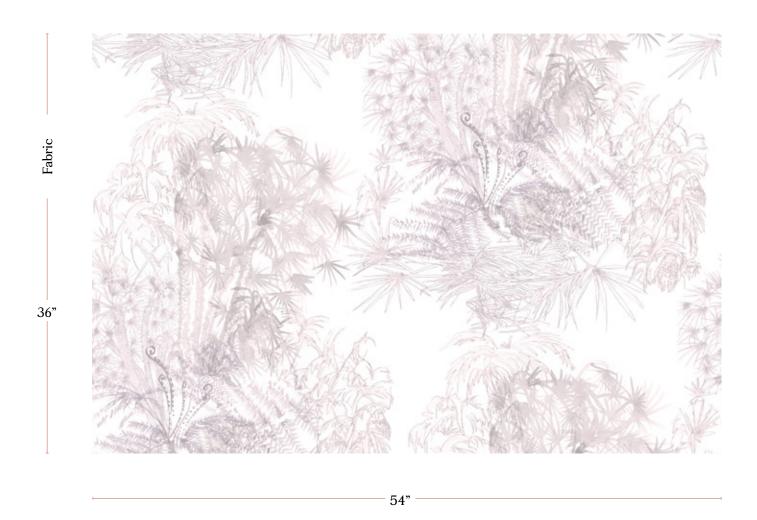

## Domenica - Lumier Fabric

| Vertical Repeat          | 40"**Halfdrop repeat                                                                                                                                                                                                                                                                           |
|--------------------------|------------------------------------------------------------------------------------------------------------------------------------------------------------------------------------------------------------------------------------------------------------------------------------------------|
| Horizontal Repeat        | 54"                                                                                                                                                                                                                                                                                            |
| Fabric Width             | 54" (137.2 cm)                                                                                                                                                                                                                                                                                 |
| Fabric Length            | by the yard (91.5 cm)                                                                                                                                                                                                                                                                          |
|                          |                                                                                                                                                                                                                                                                                                |
| Pricing                  | Sold by the yard; Price varies based on fabric ground                                                                                                                                                                                                                                          |
| Selvage                  | 1"                                                                                                                                                                                                                                                                                             |
| Sample Size              | 8.5" x 11" **If you are unsure of color or fabric choice please order a sample before purchasing.                                                                                                                                                                                              |
| Large Sample Size        | 25" x 25"                                                                                                                                                                                                                                                                                      |
|                          |                                                                                                                                                                                                                                                                                                |
| Fabric Ground<br>Options | 50/50 linen cotton blend<br>100% oyster linen<br>100% heavyweight linen                                                                                                                                                                                                                        |
| Print Method             | Digital, pigment ink                                                                                                                                                                                                                                                                           |
| Delivery                 | 4-6 weeks **Rush Service subject to availability. Rush fee does not include expedited shipping.                                                                                                                                                                                                |
|                          |                                                                                                                                                                                                                                                                                                |
| Care                     | Machine washable                                                                                                                                                                                                                                                                               |
| Color & Scale            | We always strive for color accuracy but please note that colors shown on the website are a representation only. Please refer to the actual product sample. **Also due to varying ink/print systems wallpapers and fabrics of the same pattern are not always an exact match in color or scale. |
| Made In                  | USA                                                                                                                                                                                                                                                                                            |

54" wide x 1 yard pictured below in Domenica — Lumier Fabric