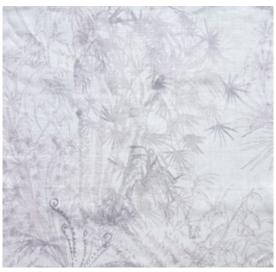

## Domenica - Lumier Fabric

This pattern is printed by the yard on an option of four fabric grounds. All production is done per order and takes up to 5 weeks to ship. Please be sure to order a sample before purchasing yardage.

Fabric is printed to order locally in the Northeast. Our 100% linen comes in small batches from Belgium. All standard fabric options are 54" wide. There is a two yard minimum order.







## Domenica - Lumier Fabric

| Vertical Repeat          | 40"**Halfdrop repeat                                                                                                                                                                                                                                                                           |
|--------------------------|------------------------------------------------------------------------------------------------------------------------------------------------------------------------------------------------------------------------------------------------------------------------------------------------|
| Horizontal Repeat        | 54"