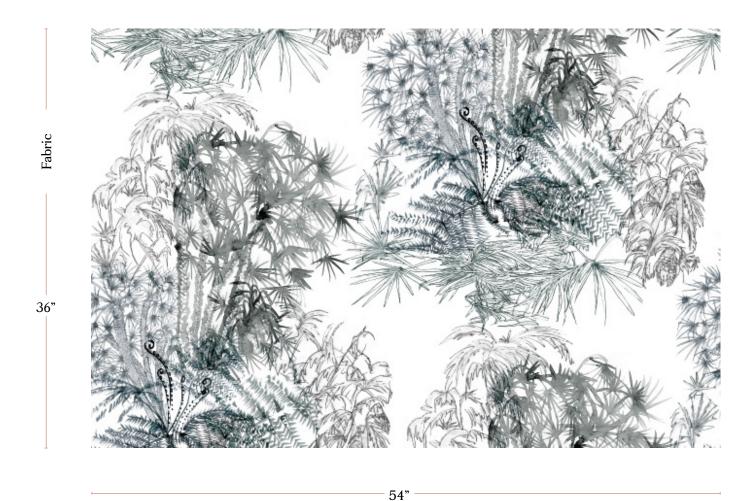

## Domenica - Notte Fabric

| Vertical Repeat          | 40"**Halfdrop repeat                                                                                                                                                                                                                                                                           |
|--------------------------|------------------------------------------------------------------------------------------------------------------------------------------------------------------------------------------------------------------------------------------------------------------------------------------------|
| Horizontal Repeat        | 54"                                                                                                                                                                                                                                                                                            |
| Fabric Width             | 54" (137.2 cm)                                                                                                                                                                                                                                                                                 |
| Fabric Length            | by the yard (91.5 cm)                                                                                                                                                                                                                                                                          |
|                          |                                                                                                                                                                                                                                                                                                |
| Pricing                  | Sold by the yard; Price varies based on fabric ground                                                                                                                                                                                                                                          |
| Selvage                  | 1"                                                                                                                                                                                                                                                                                             |
| Sample Size              | 8.5" x 11" **If you are unsure of color or fabric choice please order a sample before purchasing.                                                                                                                                                                                              |
| Large Sample Size        | 25" x 25"                                                                                                                                                                                                                                                                                      |
|                          |                                                                                                                                                                                                                                                                                                |
| Fabric Ground<br>Options | 50/50 linen cotton blend<br>100% oyster linen<br>100% heavyweight linen                                                                                                                                                                                                                        |
| Print Method             | Digital, pigment ink                                                                                                                                                                                                                                                                           |
| Delivery                 | 4-6 weeks **Rush Service subject to availability. Rush fee does not include expedited shipping.                                                                                                                                                                                                |
|                          |                                                                                                                                                                                                                                                                                                |
| Care                     | Machine washable                                                                                                                                                                                                                                                                               |
| Color & Scale            | We always strive for color accuracy but please note that colors shown on the website are a representation only. Please refer to the actual product sample. **Also due to varying ink/print systems wallpapers and fabrics of the same pattern are not always an exact match in color or scale. |
| Made In                  | USA                                                                                                                                                                                                                                                                                            |