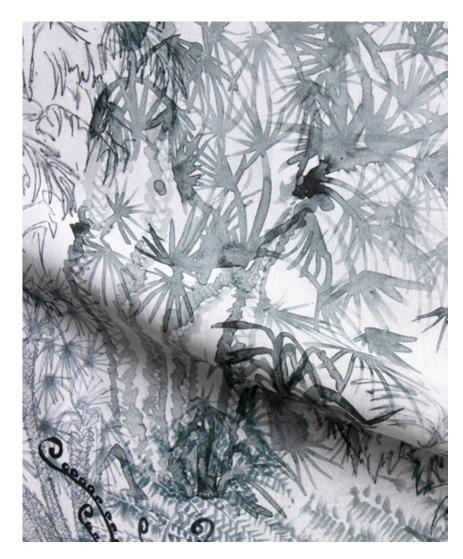

## Domenica -Notte Fabric

This pattern is printed by the yard on an option of four fabric grounds. All production is done per order and takes up to 5 weeks to ship. Please be sure to order a sample before purchasing yardage.

Fabric is printed to order locally in the Northeast. Our 100% linen comes in small batches from Belgium. All standard fabric options are 54" wide. There is a two yard minimum order.

54" wide x 1 yard pictured below in Domenica — Notte Fabric

eskayel.com