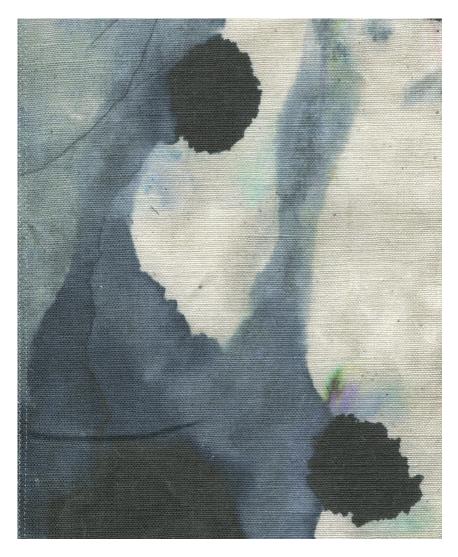

## Dynasty -Slate Fabric

This pattern is printed by the yard on an option of four fabric grounds. All production is done per order and takes up to 5 weeks to ship. Please be sure to order a sample before purchasing yardage.

54" wide x 1 yard pictured below in Dynasty — Slate Fabric

Fabric

36"

54"