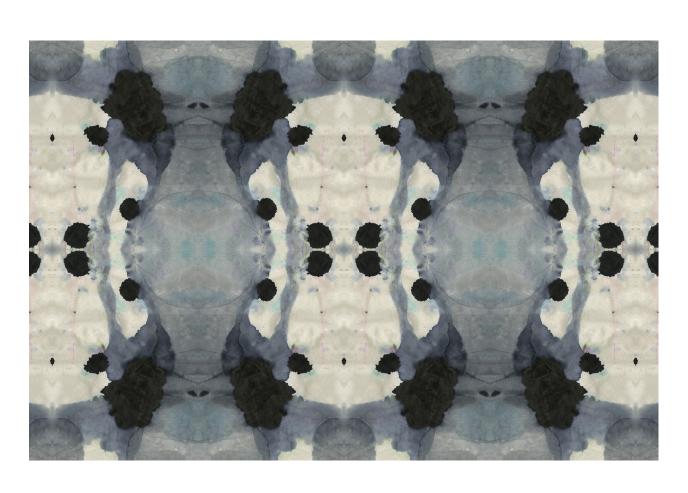

## Dynasty -Slate Fabric

This pattern is printed by the yard on an option of four fabric grounds. All production is done per order and takes up to 5 weeks to ship. Please be sure to order a sample before purchasing yardage.

## Dynasty - Slate Fabric

| Vertical Repeat          | 35.82"                                                                                                                                                                                                                                                                                         |
|--------------------------|------------------------------------------------------------------------------------------------------------------------------------------------------------------------------------------------------------------------------------------------------------------------------------------------|
| Horizontal Repeat        | 25"                                                                                                                                                                                                                                                                                            |
| Fabric Width             | 54" (137.2 cm)                                                                                                                                                                                                                                                                                 |
| Fabric Length            | by the yard (91.5 cm)                                                                                                                                                                                                                                                                          |
|                          |                                                                                                                                                                                                                                                                                                |
| Pricing                  | Sold by the yard; Price varies based on fabric ground                                                                                                                                                                                                                                          |
| Selvage                  | 1"                                                                                                                                                                                                                                                                                             |
| Sample Size              | 8.5" x 11" **If you are unsure of color or fabric choice please order a sample before purchasing.                                                                                                                                                                                              |
| Large Sample Size        | 25" x 25"                                                                                                                                                                                                                                                                                      |
|                          |                                                                                                                                                                                                                                                                                                |
| Fabric Ground<br>Options | 50/50 linen cotton blend<br>100% oyster linen<br>100% heavyweight linen **This Pattern/Colorway is not available on 100% heavyweight linen.<br>100% organic cotton denim                                                                                                                       |
| Print Method             | Digital, pigment ink                                                                                                                                                                                                                                                                           |
| Delivery                 | 4-6 weeks **Rush Service subject to availability. Rush fee does not include expedited shipping.                                                                                                                                                                                                |
|                          |                                                                                                                                                                                                                                                                                                |
| Care                     | Dry clean only                                                                                                                                                                                                                                                                                 |
| Color & Scale            | We always strive for color accuracy but please note that colors shown on the website are a representation only. Please refer to the actual product sample. **Also due to varying ink/print systems wallpapers and fabrics of the same pattern are not always an exact match in color or scale. |
| Made In                  | USA                                                                                                                                                                                                                                                                                            |