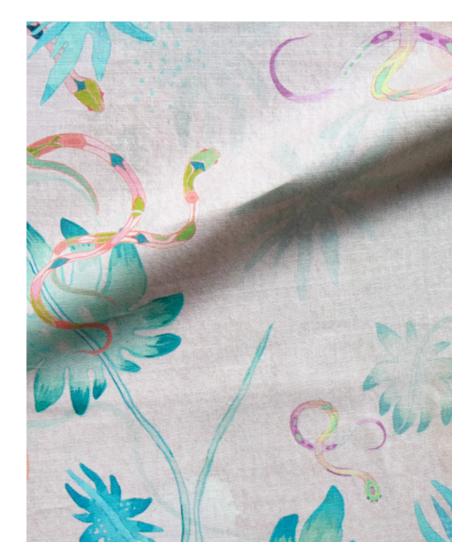

## Edera -Stucco Fabric

This pattern is printed by the yard on an option of four fabric grounds. All production is done per order and takes up to 5 weeks to ship. Please be sure to order a sample before purchasing yardage.

Fabric is printed to order locally in the Northeast. Our 100% linen comes in small batches from Belgium. All standard fabric options are 54" wide. There is a two yard minimum order.

54" wide x 1 yard pictured below in Edera — Stucco Fabric