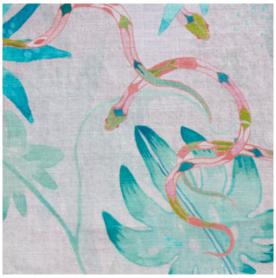

## Edera -Stucco Fabric

This pattern is printed by the yard on an option of four fabric grounds. All production is done per order and takes up to 5 weeks to ship. Please be sure to order a sample before purchasing yardage.

54" wide x 1 yard pictured below in Edera — Stucco Fabric