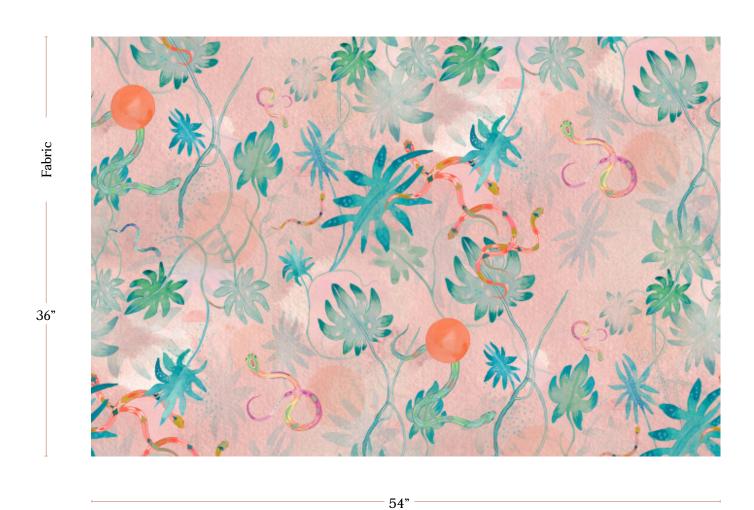

## Edera - Stucco Fabric

| Vertical Repeat          | 40"**Halfdrop repeat                                                                                                                                                                                                                                                                           |
|--------------------------|------------------------------------------------------------------------------------------------------------------------------------------------------------------------------------------------------------------------------------------------------------------------------------------------|
| Horizontal Repeat        | 27"                                                                                                                                                                                                                                                                                            |
| Fabric Width             | 54" (137.2 cm)                                                                                                                                                                                                                                                                                 |
| Fabric Length            | by the yard (91.5 cm)                                                                                                                                                                                                                                                                          |
|                          |                                                                                                                                                                                                                                                                                                |
| Pricing                  | Sold by the yard; Price varies based on fabric ground                                                                                                                                                                                                                                          |
| Selvage                  | 1"                                                                                                                                                                                                                                                                                             |
| Sample Size              | 8.5" x 11" **If you are unsure of color or fabric choice please order a sample before purchasing.                                                                                                                                                                                              |
| Large Sample Size        | 25" x 25"                                                                                                                                                                                                                                                                                      |
|                          |                                                                                                                                                                                                                                                                                                |
| Fabric Ground<br>Options | 50/50 linen cotton blend<br>100% oyster linen<br>100% heavyweight linen                                                                                                                                                                                                                        |
| Print Method             | Digital, pigment ink                                                                                                                                                                                                                                                                           |
| Delivery                 | 4-6 weeks **Rush Service subject to availability. Rush fee does not include expedited shipping.                                                                                                                                                                                                |
|                          |                                                                                                                                                                                                                                                                                                |
| Care                     | Machine washable                                                                                                                                                                                                                                                                               |
| Color & Scale            | We always strive for color accuracy but please note that colors shown on the website are a representation only. Please refer to the actual product sample. **Also due to varying ink/print systems wallpapers and fabrics of the same pattern are not always an exact match in color or scale. |
| Made In                  | USA                                                                                                                                                                                                                                                                                            |

54" wide x 1 yard pictured below in Edera — Stucco Fabric