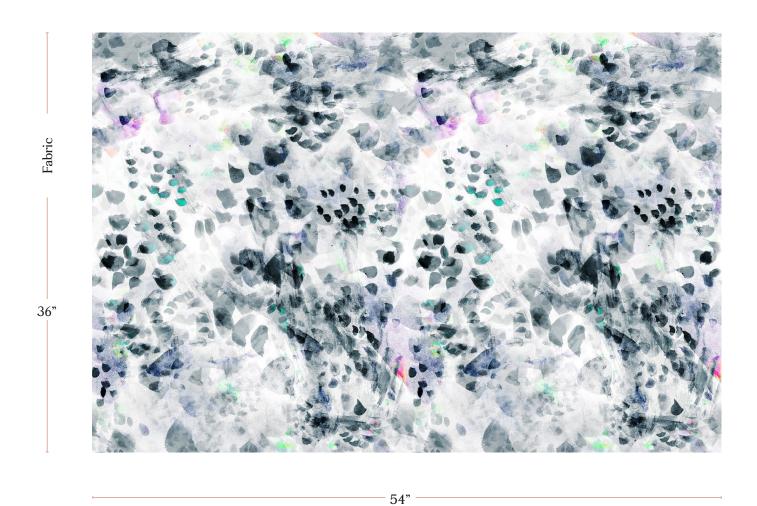

## Felidae - Flint Fabric

| Vertical Repeat          | 40.5"                                                                                                                                                                                                                                                                                          |
|--------------------------|------------------------------------------------------------------------------------------------------------------------------------------------------------------------------------------------------------------------------------------------------------------------------------------------|
| Horizontal Repeat        | 27"                                                                                                                                                                                                                                                                                            |
| Fabric Width             | 54" (137.2 cm)                                                                                                                                                                                                                                                                                 |
| Fabric Length            | by the yard (91.5 cm)                                                                                                                                                                                                                                                                          |
|                          |                                                                                                                                                                                                                                                                                                |
| Pricing                  | Sold by the yard; Price varies based on fabric ground                                                                                                                                                                                                                                          |
| Selvage                  | 1"                                                                                                                                                                                                                                                                                             |
| Sample Size              | 8.5" x 11" **If you are unsure of color or fabric choice please order a sample before purchasing.                                                                                                                                                                                              |
| Large Sample Size        | 25" x 25"                                                                                                                                                                                                                                                                                      |
|                          |                                                                                                                                                                                                                                                                                                |
| Fabric Ground<br>Options | 50/50 linen cotton blend<br>100% oyster linen<br>100% heavyweight linen<br>100% organic cotton denim                                                                                                                                                                                           |
| Print Method             | Digital, pigment ink                                                                                                                                                                                                                                                                           |
| Delivery                 | 4-6 weeks **Rush Service subject to availability. Rush fee does not include expedited shipping.                                                                                                                                                                                                |
|                          |                                                                                                                                                                                                                                                                                                |
| Care                     | Dry clean only                                                                                                                                                                                                                                                                                 |
| Color & Scale            | We always strive for color accuracy but please note that colors shown on the website are a representation only. Please refer to the actual product sample. **Also due to varying ink/print systems wallpapers and fabrics of the same pattern are not always an exact match in color or scale. |
| Made In                  | USA                                                                                                                                                                                                                                                                                            |