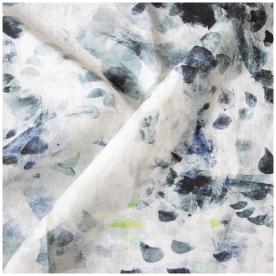

## Felidae -Flint Fabric

This pattern is printed by the yard on an option of four fabric grounds. All production is done per order and takes up to 5 weeks to ship. Please be sure to order a sample before purchasing yardage.

Fabric is printed to order locally in the Northeast. Our 100% linen comes in small batches from Belgium. All standard fabric options are 54" wide. There is a one yard minimum order.

Felidae - Flint fabric was made in collaboration with Briana DeVoe White as part of the Dalili Collection.