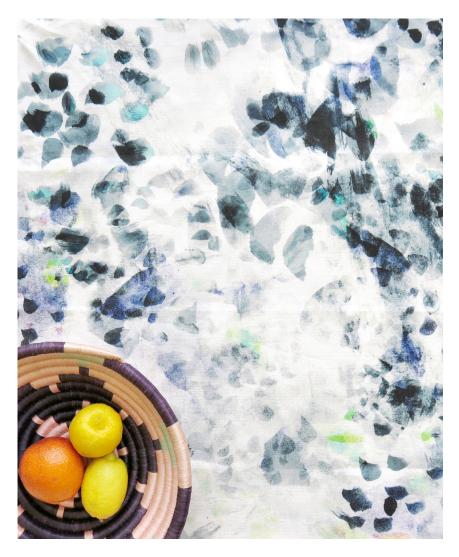

## Felidae -Flint Fabric

This pattern is printed by the yard on an option of four fabric grounds. All production is done per order and takes up to 5 weeks to ship. Please be sure to order a sample before purchasing yardage.

Fabric is printed to order locally in the Northeast. Our 100% linen comes in small batches from Belgium. All standard fabric options are 54" wide. There is a one yard minimum order.

Felidae - Flint fabric was made in collaboration with Briana DeVoe White as part of the Dalili Collection.

54" wide x 1 yard pictured below in Felidae -Flint Fabric