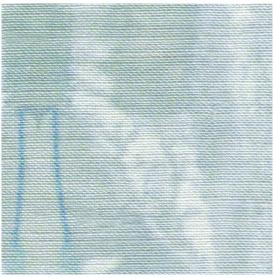

## Feudal Facet -Light Slate Fabric

This pattern is printed by the yard on an option of four fabric grounds. All production is done per order and takes up to 5 weeks to ship. Please be sure to order a sample before purchasing yardage.

54" wide x 1 yard pictured below in Feudal Facet — Light Slate Fabric

February 2007