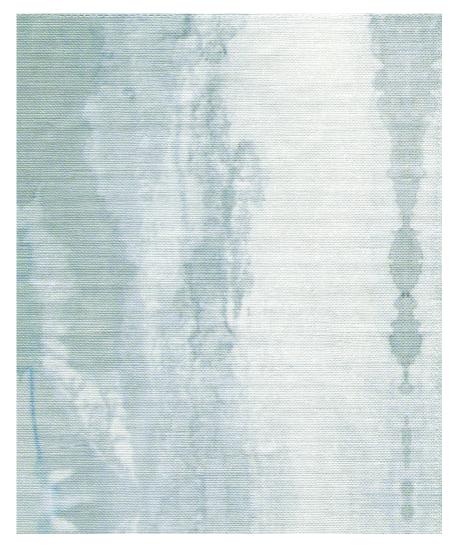

## Feudal Facet -Light Slate Fabric

This pattern is printed by the yard on an option of four fabric grounds. All production is done per order and takes up to 5 weeks to ship. Please be sure to order a sample before purchasing yardage.

54" wide x 1 yard pictured below in Feudal Facet — Light Slate Fabric

February 2007