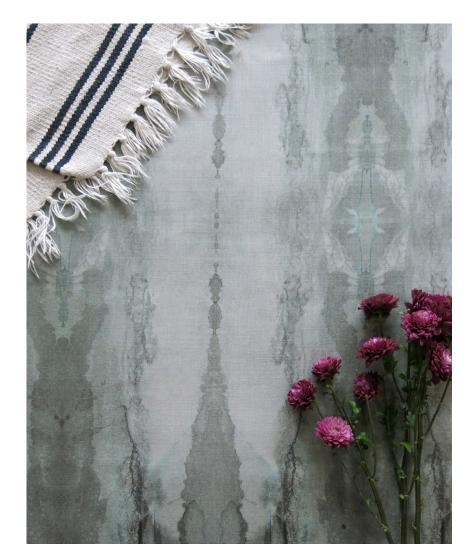

## Feudal Facet -Slate Fabric

This pattern is printed by the yard on an option of four fabric grounds. All production is done per order and takes up to 5 weeks to ship. Please be sure to order a sample before purchasing yardage.

Feudal Facet - Slate Fabric

54" wide x 1 yard pictured below in Feudal Facet — Slate Fabric

54"