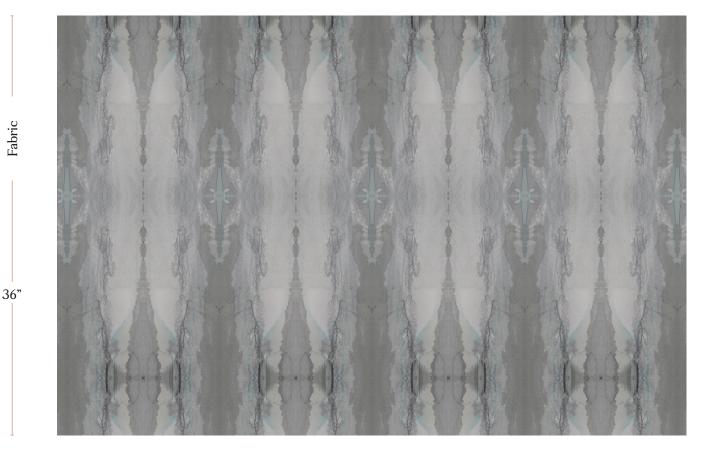

Fabric is printed to order locally in the Northeast. Our 100% linen comes in small batches from Belgium. All standard fabric options are 54" wide. There is a one yard minimum order.

eskayel.com

| Vertical Repeat   | 31.05"                |
|-------------------|-----------------------|
| Horizontal Repeat | 13"                   |
| Fabric Width      | 54" (137.2 cm)        |
| Fabric Length     | by the yard (91.5 cm) |

## Feudal Facet -Slate Fabric

This pattern is printed by the yard on an option of four fabric grounds. All production is done per order and takes up to 5 weeks to ship. Please be sure to order a sample before purchasing yardage.