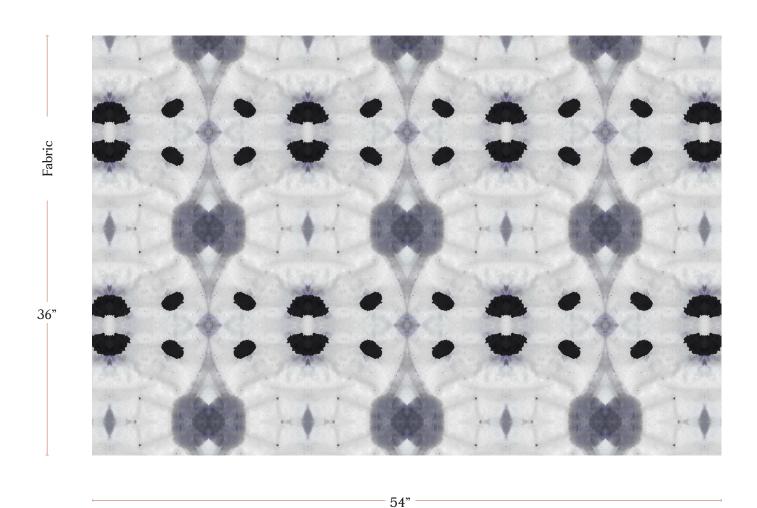

## Galileo Glass - Indigo Fabric

| Vertical Repeat          | 16.57"                                                                                                                                                                                                                                                                                         |
|--------------------------|------------------------------------------------------------------------------------------------------------------------------------------------------------------------------------------------------------------------------------------------------------------------------------------------|
| Horizontal Repeat        | 17"                                                                                                                                                                                                                                                                                            |
| Fabric Width             | 54" (137.2 cm)                                                                                                                                                                                                                                                                                 |
| Fabric Length            | by the yard (91.5 cm)                                                                                                                                                                                                                                                                          |
|                          |                                                                                                                                                                                                                                                                                                |
| Pricing                  | Sold by the yard; Price varies based on fabric ground                                                                                                                                                                                                                                          |
| Selvage                  | 1"                                                                                                                                                                                                                                                                                             |
| Sample Size              | $8.5" \times 11"$ **If you are unsure of color or fabric choice please order a sample before purchasing.                                                                                                                                                                                       |
| Large Sample Size        | 25" x 25"                                                                                                                                                                                                                                                                                      |
|                          |                                                                                                                                                                                                                                                                                                |
| Fabric Ground<br>Options | 50/50 linen cotton blend<br>100% oyster linen<br>100% heavyweight linen<br>100% organic cotton denim                                                                                                                                                                                           |
| Print Method             | Digital, pigment ink                                                                                                                                                                                                                                                                           |
| Delivery                 | 4-6 weeks **Rush Service subject to availability. Rush fee does not include expedited shipping.                                                                                                                                                                                                |
|                          |                                                                                                                                                                                                                                                                                                |
| Care                     | Dry clean only                                                                                                                                                                                                                                                                                 |
| Color & Scale            | We always strive for color accuracy but please note that colors shown on the website are a representation only. Please refer to the actual product sample. **Also due to varying ink/print systems wallpapers and fabrics of the same pattern are not always an exact match in color or scale. |
| Made In                  | USA                                                                                                                                                                                                                                                                                            |

54" wide x 1 yard pictured below in Galileo Glass — Indigo Fabric