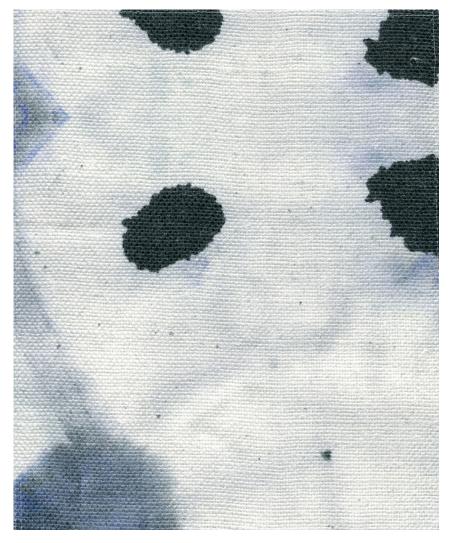

## Galileo Glass -Indigo Fabric

This pattern is printed by the yard on an option of four fabric grounds. All production is done per order and takes up to 5 weeks to ship. Please be sure to order a sample before purchasing yardage.

54" wide x 1 yard pictured below in Galileo Glass — Indigo Fabric