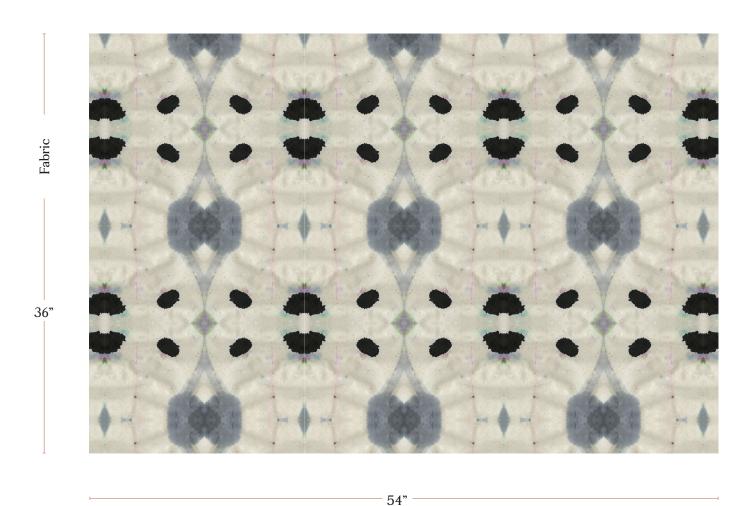

## Galileo Glass - Shale Fabric

| Vertical Repeat          | 16.57"                                                                                                                                                                                                                                                                                         |
|--------------------------|------------------------------------------------------------------------------------------------------------------------------------------------------------------------------------------------------------------------------------------------------------------------------------------------|
| Horizontal Repeat        | 17"                                                                                                                                                                                                                                                                                            |
| Fabric Width             | 54" (137.2 cm)                                                                                                                                                                                                                                                                                 |
| Fabric Length            | by the yard (91.5 cm)                                                                                                                                                                                                                                                                          |
|                          |                                                                                                                                                                                                                                                                                                |
| Pricing                  | Sold by the yard; Price varies based on fabric ground                                                                                                                                                                                                                                          |
| Selvage                  | 1"                                                                                                                                                                                                                                                                                             |
| Sample Size              | 8.5" x 11" **If you are unsure of color or fabric choice please order a sample before purchasing.                                                                                                                                                                                              |
| Large Sample Size        | 25" x 25"                                                                                                                                                                                                                                                                                      |
|                          |                                                                                                                                                                                                                                                                                                |
| Fabric Ground<br>Options | 50/50 linen cotton blend<br>100% oyster linen<br>100% heavyweight linen<br>100% organic cotton denim                                                                                                                                                                                           |
| Print Method             | Digital, pigment ink                                                                                                                                                                                                                                                                           |
| Delivery                 | 4-6 weeks **Rush Service subject to availability. Rush fee does not include expedited shipping.                                                                                                                                                                                                |
|                          |                                                                                                                                                                                                                                                                                                |
| Care                     | Dry clean only                                                                                                                                                                                                                                                                                 |
| Color & Scale            | We always strive for color accuracy but please note that colors shown on the website are a representation only. Please refer to the actual product sample. **Also due to varying ink/print systems wallpapers and fabrics of the same pattern are not always an exact match in color or scale. |
| Made In                  | USA                                                                                                                                                                                                                                                                                            |

54" wide x 1 yard pictured below in Galileo Glass — Shale Fabric