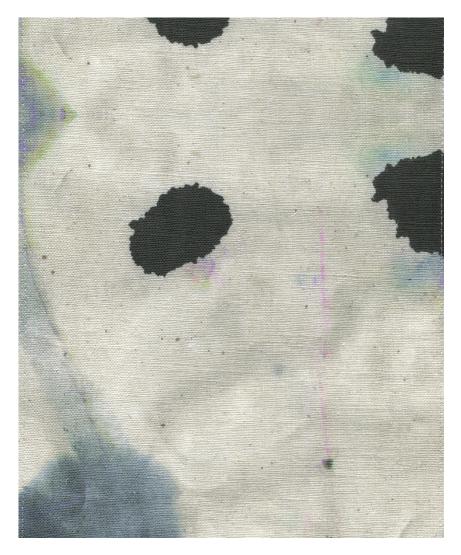

## Galileo Glass -Shale Fabric

This pattern is printed by the yard on an option of four fabric grounds. All production is done per order and takes up to 5 weeks to ship. Please be sure to order a sample before purchasing yardage.

54" wide x 1 yard pictured below in Galileo Glass — Shale Fabric