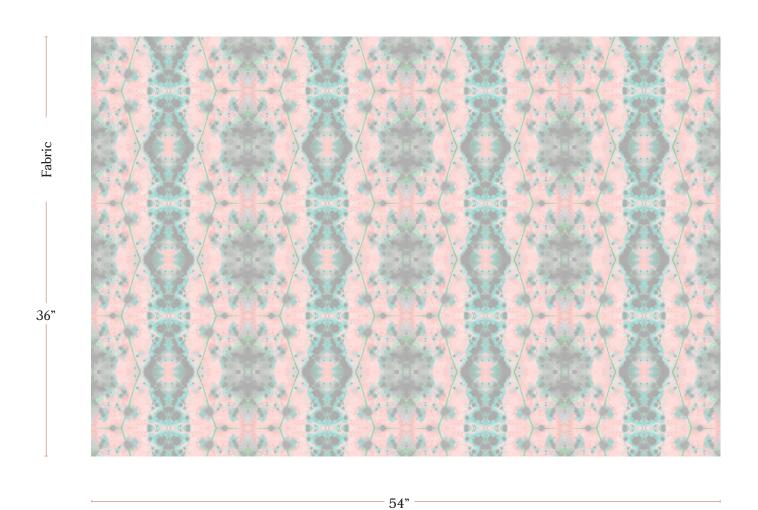

## Hive - Citron Fabric

| Vertical Repeat       | 9.58"                                                                                                                                                                                                                                                                                          |
|-----------------------|------------------------------------------------------------------------------------------------------------------------------------------------------------------------------------------------------------------------------------------------------------------------------------------------|
| Horizontal Repeat     | 13.5"                                                                                                                                                                                                                                                                                          |
| Fabric Width          | 54" (137.2 cm)                                                                                                                                                                                                                                                                                 |
| Fabric Length         | by the yard (91.5 cm)                                                                                                                                                                                                                                                                          |
|                       |                                                                                                                                                                                                                                                                                                |
| Pricing               | Sold by the yard; Price varies based on fabric ground                                                                                                                                                                                                                                          |
| Selvage               | 1"                                                                                                                                                                                                                                                                                             |
| Sample Size           | 8.5" x 11" **If you are unsure of color or fabric choice please order a sample before purchasing.                                                                                                                                                                                              |
| Large Sample Size     | 25" x 25"                                                                                                                                                                                                                                                                                      |
|                       |                                                                                                                                                                                                                                                                                                |
| Fabric Ground Options | 50/50 linen cotton blend<br>100% oyster linen<br>100% heavyweight linen<br>100% organic cotton denim                                                                                                                                                                                           |
| Print Method          | Digital, pigment ink                                                                                                                                                                                                                                                                           |
| Delivery              | 4-6 weeks **Rush Service subject to availability. Rush fee does not include expedited shipping.                                                                                                                                                                                                |
|                       |                                                                                                                                                                                                                                                                                                |
| Care                  | Dry clean only                                                                                                                                                                                                                                                                                 |
| Color & Scale         | We always strive for color accuracy but please note that colors shown on the website are a representation only. Please refer to the actual product sample. **Also due to varying ink/print systems wallpapers and fabrics of the same pattern are not always an exact match in color or scale. |
| Made In               | USA                                                                                                                                                                                                                                                                                            |

54" wide x 1 yard pictured below in Hive — Citron Fabric