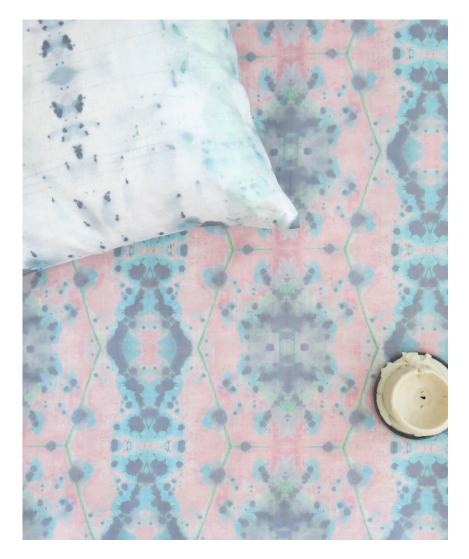

## Hive -Citron Fabric

This pattern is printed by the yard on an option of four fabric grounds. All production is done per order and takes up to 5 weeks to ship. Please be sure to order a sample before purchasing yardage.

Fabric is printed to order locally in the Northeast. Our 100% linen comes in small batches from Belgium. All standard fabric options are 54" wide. There is a one yard minimum order.

54" wide x 1 yard pictured below in Hive — Citron Fabric