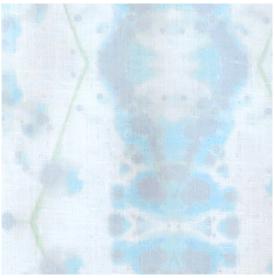

## Hive -Nyanza Fabric

This pattern is printed by the yard on an option of four fabric grounds. All production is done per order and takes up to 5 weeks to ship. Please be sure to order a sample before purchasing yardage.

54" wide x 1 yard pictured below in Hive — Nyanza Fabric