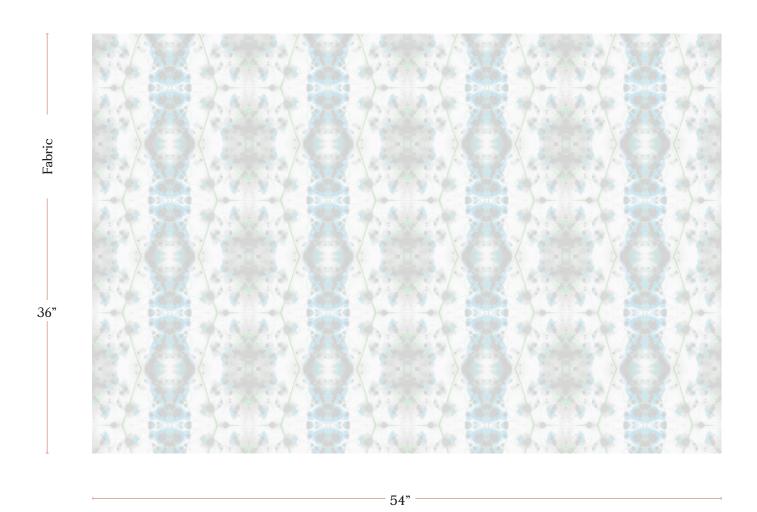

## Hive - Nyanza Fabric

| Vertical Repeat          | 9.58"                                                                                                                                                                                                                                                                                          |
|--------------------------|------------------------------------------------------------------------------------------------------------------------------------------------------------------------------------------------------------------------------------------------------------------------------------------------|
| Horizontal Repeat        | 13.5"                                                                                                                                                                                                                                                                                          |
| Fabric Width             | 54" (137.2 cm)                                                                                                                                                                                                                                                                                 |
| Fabric Length            | by the yard (91.5 cm)                                                                                                                                                                                                                                                                          |
|                          |                                                                                                                                                                                                                                                                                                |
| Pricing                  | Sold by the yard; Price varies based on fabric ground                                                                                                                                                                                                                                          |
| Selvage                  | 1"                                                                                                                                                                                                                                                                                             |
| Sample Size              | 8.5" x 11" **If you are unsure of color or fabric choice please order a sample before purchasing.                                                                                                                                                                                              |
| Large Sample Size        | 25" x 25"                                                                                                                                                                                                                                                                                      |
|                          |                                                                                                                                                                                                                                                                                                |
| Fabric Ground<br>Options | 50/50 linen cotton blend<br>100% oyster linen<br>100% heavyweight linen<br>100% organic cotton denim                                                                                                                                                                                           |
| Print Method             | Digital, pigment ink                                                                                                                                                                                                                                                                           |
| Delivery                 | 4-6 weeks **Rush Service subject to availability. Rush fee does not include expedited shipping.                                                                                                                                                                                                |
|                          |                                                                                                                                                                                                                                                                                                |
| Care                     | Dry clean only                                                                                                                                                                                                                                                                                 |
| Color & Scale            | We always strive for color accuracy but please note that colors shown on the website are a representation only. Please refer to the actual product sample. **Also due to varying ink/print systems wallpapers and fabrics of the same pattern are not always an exact match in color or scale. |
| Made In                  | USA                                                                                                                                                                                                                                                                                            |

54" wide x 1 yard pictured below in Hive — Nyanza Fabric