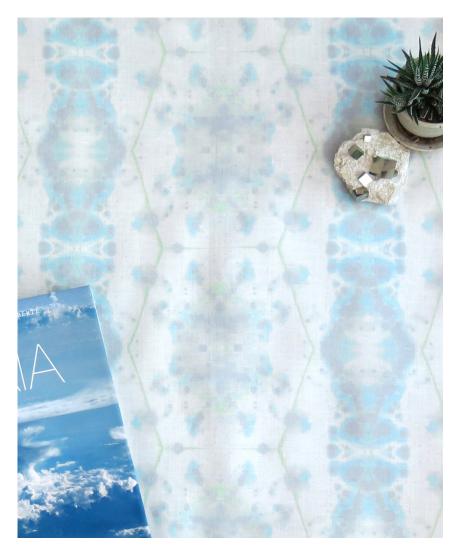

## Hive -Nyanza Fabric

This pattern is printed by the yard on an option of four fabric grounds. All production is done per order and takes up to 5 weeks to ship. Please be sure to order a sample before purchasing yardage.

54" wide x 1 yard pictured below in Hive — Nyanza Fabric