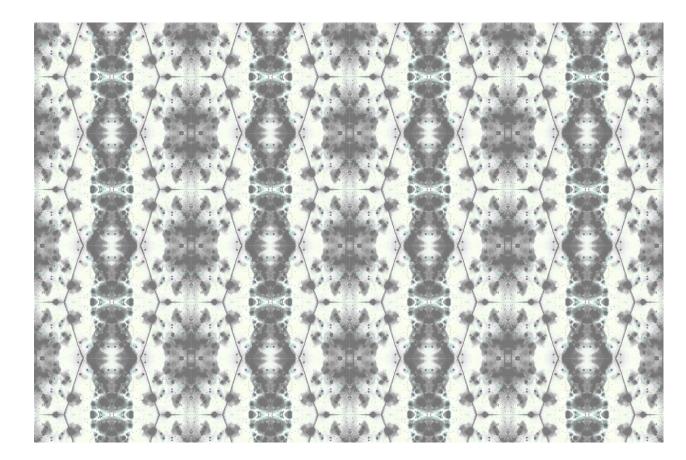

## Hive -Waterstone Fabric

This pattern is printed by the yard on an option of four fabric grounds. All production is done per order and takes up to 5 weeks to ship. Please be sure to order a sample before purchasing yardage.

Fabric is printed to order locally in the Northeast. Our 100% linen comes in small batches from Belgium. All standard fabric options are 54" wide. There is a one yard minimum order.

eskayel.com

| Vertical Repeat   | 9.58"                 |
|-------------------|-----------------------|
| Horizontal Repeat | 13.5"                 |
| Fabric Width      | 54" (137.2 cm)        |
| Fabric Length     | by the yard (91.5 cm) |