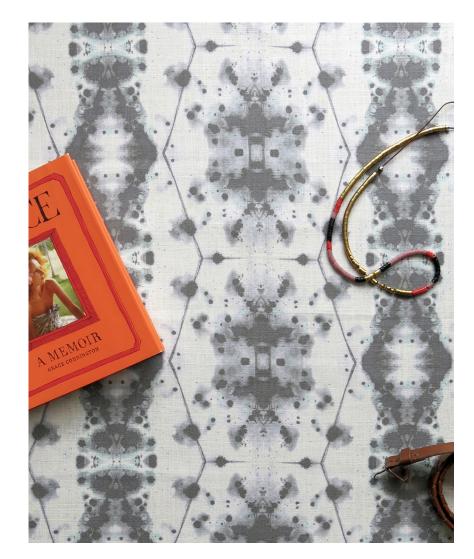

## Hive -Waterstone Fabric

This pattern is printed by the yard on an option of four fabric grounds. All production is done per order and takes up to 5 weeks to ship. Please be sure to order a sample before purchasing yardage.

Hive - Waterstone Fabric

54" wide x 1 yard pictured below in Hive — Waterstone Fabric

36"

54"