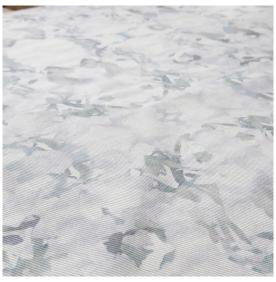

## Huerfano -Ash Fabric

This pattern is printed by the yard on an option of four fabric grounds. All production is done per order and takes up to 5 weeks to ship. Please be sure to order a sample before purchasing yardage.

54" wide x 1 yard pictured below in Huerfano — Ash Fabric