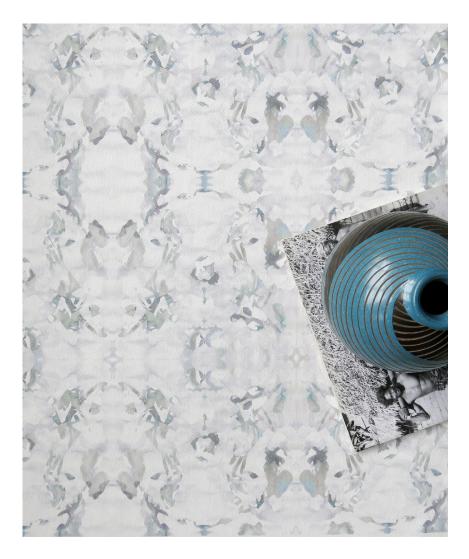

## Huerfano -Ash Fabric

This pattern is printed by the yard on an option of four fabric grounds. All production is done per order and takes up to 5 weeks to ship. Please be sure to order a sample before purchasing yardage.

54" wide x 1 yard pictured below in Huerfano — Ash Fabric