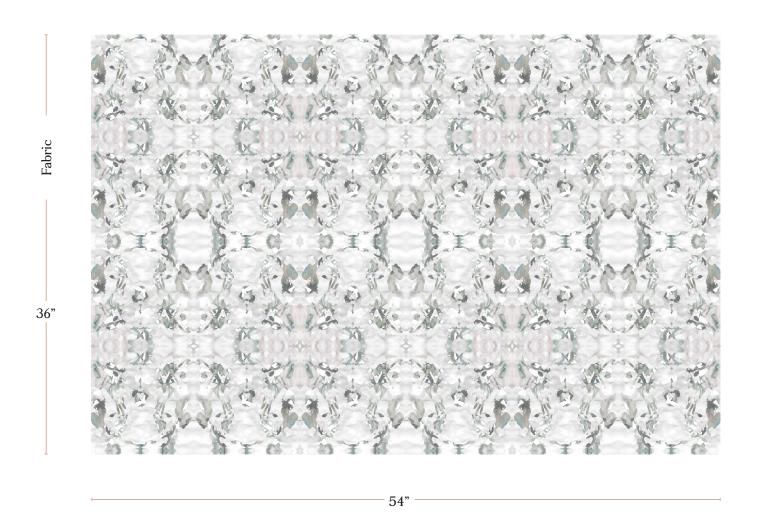

## Huerfano - Ash Fabric

| Vertical Repeat          | 17.74"                                                                                                                                                                                                                                                                                         |
|--------------------------|------------------------------------------------------------------------------------------------------------------------------------------------------------------------------------------------------------------------------------------------------------------------------------------------|
| Horizontal Repeat        | 18"                                                                                                                                                                                                                                                                                            |
| Fabric Width             | 54" (137.2 cm)                                                                                                                                                                                                                                                                                 |
| Fabric Length            | by the yard (91.5 cm)                                                                                                                                                                                                                                                                          |
|                          |                                                                                                                                                                                                                                                                                                |
| Pricing                  | Sold by the yard; Price varies based on fabric ground                                                                                                                                                                                                                                          |
| Selvage                  | 1"                                                                                                                                                                                                                                                                                             |
| Sample Size              | 8.5" x 11" **If you are unsure of color or fabric choice please order a sample before purchasing.                                                                                                                                                                                              |
| Large Sample Size        | 25" x 25"                                                                                                                                                                                                                                                                                      |
|                          |                                                                                                                                                                                                                                                                                                |
| Fabric Ground<br>Options | 50/50 linen cotton blend<br>100% oyster linen<br>100% heavyweight linen<br>100% organic cotton denim                                                                                                                                                                                           |
| Print Method             | Digital, pigment ink                                                                                                                                                                                                                                                                           |
| Delivery                 | 4-6 weeks **Rush Service subject to availability. Rush fee does not include expedited shipping.                                                                                                                                                                                                |
|                          |                                                                                                                                                                                                                                                                                                |
| Care                     | Dry clean only                                                                                                                                                                                                                                                                                 |
| Color & Scale            | We always strive for color accuracy but please note that colors shown on the website are a representation only. Please refer to the actual product sample. **Also due to varying ink/print systems wallpapers and fabrics of the same pattern are not always an exact match in color or scale. |
| Made In                  | USA                                                                                                                                                                                                                                                                                            |