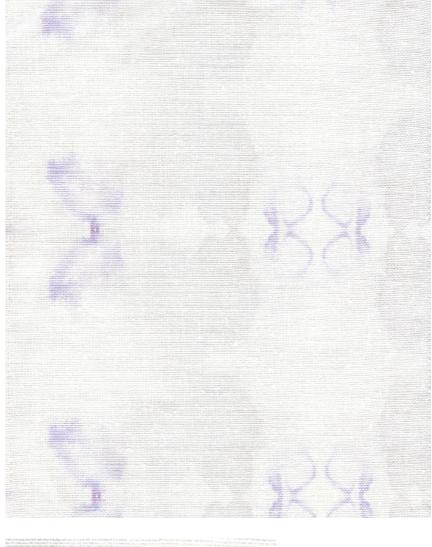

## Icelandic Mist -Lavender Fabric

This pattern is printed by the yard on an option of four fabric grounds. All production is done per order and takes up to 5 weeks to ship. Please be sure to order a sample before purchasing yardage.

Icelandic Mist - Lavender Fabric

54" wide x 1 yard pictured below in Icelandic Mist — Lavender Fabric

Fabric

36"

0
3
-88
3
-88
3
-88
3
-88
3
-88
3
-88
3
-88
3
-88
3
-88
3
-88
3
-88
3
-88
3
-88
3
-88
3
-88
3
-88
3
-88
3
-88
3
-88
3
-88
3
-88
3
-88
3
-88
3
-88
3
-88
3
-88
3
-88
3
-88
3
-88
3
-88
3
-88
3
-88
3
-88
3
-88
3
-88
3
-88
3
-88
3
-88
3
-88
3
-88
3
-88
3
-88
3
-88
3
-88
3
-88
3
-88
3
-88
3
-88
3
-88
3
-88
3
-88
3
-88
3
-88
3
-88
3
-88
3
-