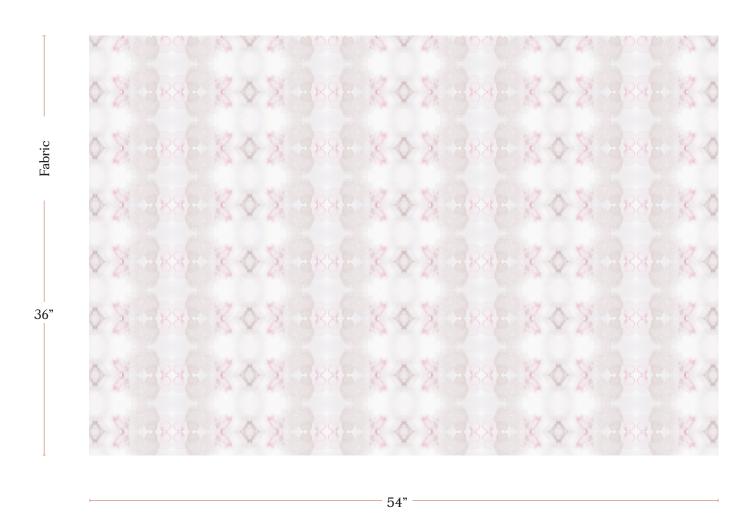

## Icelandic Mist - Rose Fabric

| Vertical Repeat          | 4.86"                                                                                                                                                                                                                                                                                          |
|--------------------------|------------------------------------------------------------------------------------------------------------------------------------------------------------------------------------------------------------------------------------------------------------------------------------------------|
| Horizontal Repeat        | 13.25"                                                                                                                                                                                                                                                                                         |
| Fabric Width             | 54" (137.2 cm)                                                                                                                                                                                                                                                                                 |
| Fabric Length            | by the yard (91.5 cm)                                                                                                                                                                                                                                                                          |
|                          |                                                                                                                                                                                                                                                                                                |
| Pricing                  | Sold by the yard; Price varies based on fabric ground                                                                                                                                                                                                                                          |
| Selvage                  | 1"                                                                                                                                                                                                                                                                                             |
| Sample Size              | 8.5" x 11" **If you are unsure of color or fabric choice please order a sample before purchasing.                                                                                                                                                                                              |
| Large Sample Size        | 25" x 25"                                                                                                                                                                                                                                                                                      |
|                          |                                                                                                                                                                                                                                                                                                |
| Fabric Ground<br>Options | 50/50 linen cotton blend<br>100% oyster linen<br>100% heavyweight linen<br>100% organic cotton denim                                                                                                                                                                                           |
| Print Method             | Digital, pigment ink                                                                                                                                                                                                                                                                           |
| Delivery                 | 4-6 weeks **Rush Service subject to availability. Rush fee does not include expedited shipping.                                                                                                                                                                                                |
|                          |                                                                                                                                                                                                                                                                                                |
| Care                     | Dry clean only                                                                                                                                                                                                                                                                                 |
| Color & Scale            | We always strive for color accuracy but please note that colors shown on the website are a representation only. Please refer to the actual product sample. **Also due to varying ink/print systems wallpapers and fabrics of the same pattern are not always an exact match in color or scale. |
| Made In                  | USA                                                                                                                                                                                                                                                                                            |

54" wide x 1 yard pictured below in Icelandic Mist — Rose Fabric