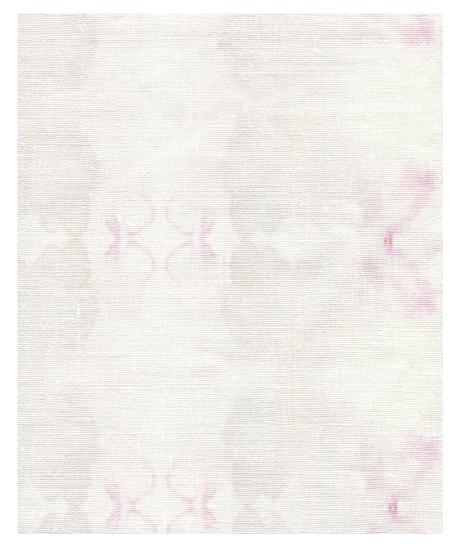

## Icelandic Mist -Rose Fabric

This pattern is printed by the yard on an option of four fabric grounds. All production is done per order and takes up to 5 weeks to ship. Please be sure to order a sample before purchasing yardage.

54" wide x 1 yard pictured below in Icelandic Mist — Rose Fabric