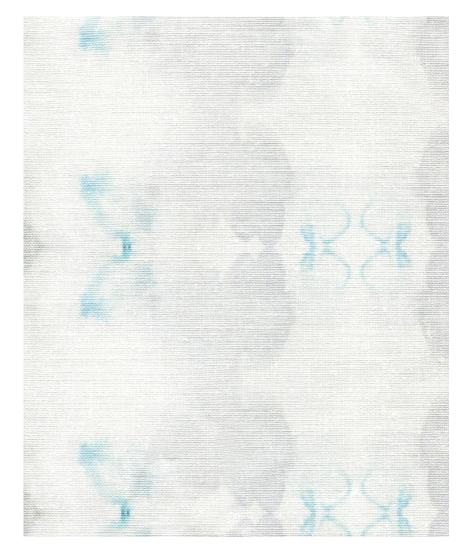

## Icelandic Mist -Sea Green Fabric

This pattern is printed by the yard on an option of four fabric grounds. All production is done per order and takes up to 5 weeks to ship. Please be sure to order a sample before purchasing yardage.

Icelandic Mist - Sea Green Fabric

54" wide x 1 yard pictured below in Icelandic Mist — Sea Green Fabric

Fabric

36"

• X
· X
· X
· X
· X
· X
· X
· X
· X
· X
· X
· X
· X
· X
· X
· X
· X
· X
· X
· X
· X
· X
· X
· X
· X
· X
· X
· X
· X
· X
· X
· X
· X
· X
· X
· X
· X
· X
· X
· X
· X
· X
· X
· X
· X
· X
· X
· X
· X
· X
· X
· X
· X
· X
· X
· X
· X
· X
· X
· X
· X
· X
· X
· X
· X
· X
· X
· X
· X
· X
· X
· X
· X
· X
· X
· X
· X
· X
· X
· X
· X
· X
· X
· X
· X
· X
· X
· X
· X
· X
· X
· X
· X
· X
· X
· X
· X
· X
· X
· X
· X
· X
· X
· X
· X
· X
·