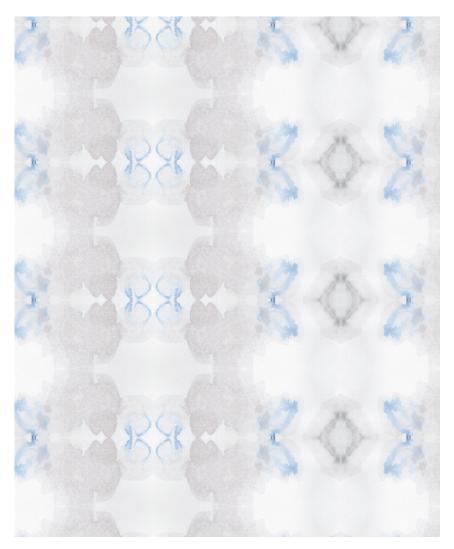

## Icelandic Mist -Sky Blue Fabric

This pattern is printed by the yard on an option of four fabric grounds. All production is done per order and takes up to 5 weeks to ship. Please be sure to order a sample before purchasing yardage.

54" wide x 1 yard pictured below in Icelandic Mist — Sky Blue Fabric