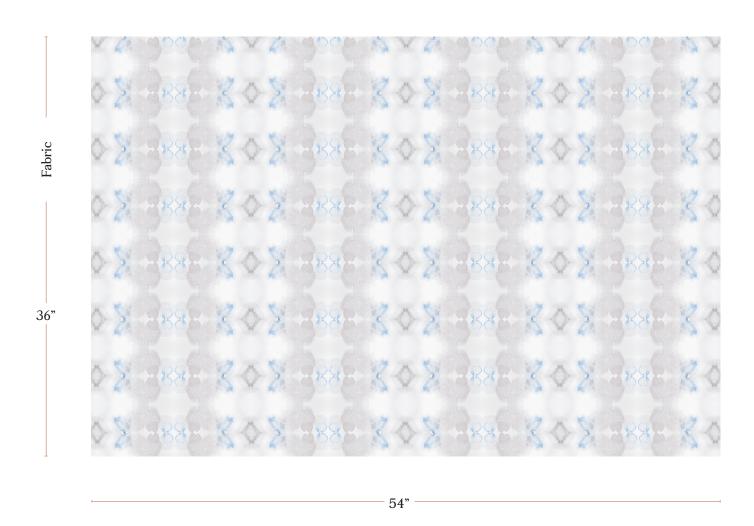

## Icelandic Mist - Sky Blue Fabric

| Vertical Repeat          | 4.86"                                                                                                                                                                                                                                                                                          |
|--------------------------|------------------------------------------------------------------------------------------------------------------------------------------------------------------------------------------------------------------------------------------------------------------------------------------------|
| Horizontal Repeat        | 13.25"                                                                                                                                                                                                                                                                                         |
| Fabric Width             | 54" (137.2 cm)                                                                                                                                                                                                                                                                                 |
| Fabric Length            | by the yard (91.5 cm)                                                                                                                                                                                                                                                                          |
|                          |                                                                                                                                                                                                                                                                                                |
| Pricing                  | Sold by the yard; Price varies based on fabric ground                                                                                                                                                                                                                                          |
| Selvage                  | 1"                                                                                                                                                                                                                                                                                             |
| Sample Size              | 8.5" x 11" **If you are unsure of color or fabric choice please order a sample before purchasing.                                                                                                                                                                                              |
| Large Sample Size        | 25" x 25"                                                                                                                                                                                                                                                                                      |
|                          |                                                                                                                                                                                                                                                                                                |
| Fabric Ground<br>Options | 50/50 linen cotton blend<br>100% oyster linen<br>100% heavyweight linen<br>100% organic cotton denim                                                                                                                                                                                           |
| Print Method             | Digital, pigment ink                                                                                                                                                                                                                                                                           |
| Delivery                 | 4-6 weeks **Rush Service subject to availability. Rush fee does not include expedited shipping.                                                                                                                                                                                                |
|                          |                                                                                                                                                                                                                                                                                                |
| Care                     | Dry clean only                                                                                                                                                                                                                                                                                 |
| Color & Scale            | We always strive for color accuracy but please note that colors shown on the website are a representation only. Please refer to the actual product sample. **Also due to varying ink/print systems wallpapers and fabrics of the same pattern are not always an exact match in color or scale. |
| Made In                  | USA                                                                                                                                                                                                                                                                                            |

54" wide x 1 yard pictured below in Icelandic Mist — Sky Blue Fabric