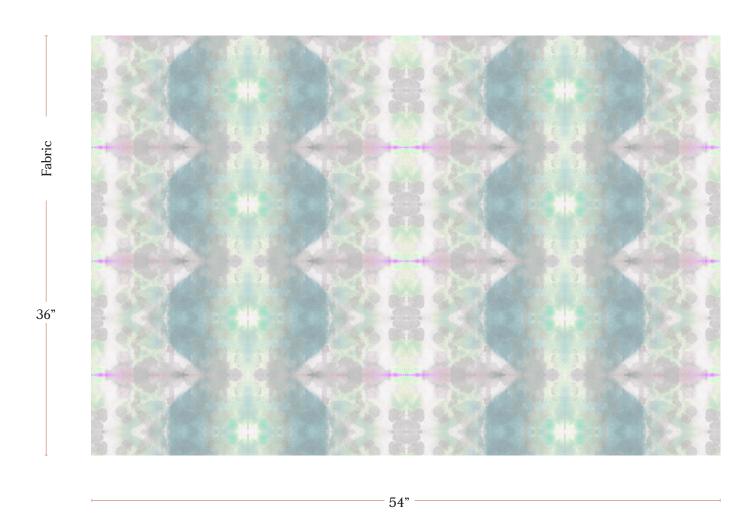

## Jangala - Nyanza Fabric

| Vertical Repeat          | 9.69"                                                                                                                                                                                                                                                                                          |
|--------------------------|------------------------------------------------------------------------------------------------------------------------------------------------------------------------------------------------------------------------------------------------------------------------------------------------|
| Horizontal Repeat        | 27"                                                                                                                                                                                                                                                                                            |
| Fabric Width             | 54" (137.2 cm)                                                                                                                                                                                                                                                                                 |
| Fabric Length            | by the yard (91.5 cm)                                                                                                                                                                                                                                                                          |
|                          |                                                                                                                                                                                                                                                                                                |
| Pricing                  | Sold by the yard; Price varies based on fabric ground                                                                                                                                                                                                                                          |
| Selvage                  | 1"                                                                                                                                                                                                                                                                                             |
| Sample Size              | 8.5" x 11" **If you are unsure of color or fabric choice please order a sample before purchasing.                                                                                                                                                                                              |
| Large Sample Size        | 25" x 25"                                                                                                                                                                                                                                                                                      |
|                          |                                                                                                                                                                                                                                                                                                |
| Fabric Ground<br>Options | 50/50 linen cotton blend<br>100% oyster linen<br>100% heavyweight linen<br>100% organic cotton denim                                                                                                                                                                                           |
| Print Method             | Digital, pigment ink                                                                                                                                                                                                                                                                           |
| Delivery                 | 4-6 weeks **Rush Service subject to availability. Rush fee does not include expedited shipping.                                                                                                                                                                                                |
|                          |                                                                                                                                                                                                                                                                                                |
| Care                     | Dry clean only                                                                                                                                                                                                                                                                                 |
| Color & Scale            | We always strive for color accuracy but please note that colors shown on the website are a representation only. Please refer to the actual product sample. **Also due to varying ink/print systems wallpapers and fabrics of the same pattern are not always an exact match in color or scale. |
| Made In                  | USA                                                                                                                                                                                                                                                                                            |