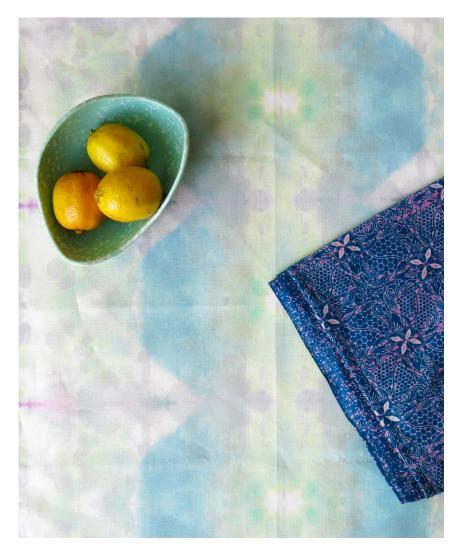

## Jangala -Nyanza Fabric

This pattern is printed by the yard on an option of four fabric grounds. All production is done per order and takes up to 5 weeks to ship. Please be sure to order a sample before purchasing yardage.

54" wide x 1 yard pictured below in Jangala — Nyanza Fabric