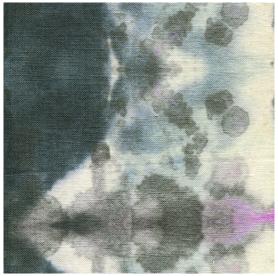

## Jangala -Waterstone Fabric

This pattern is printed by the yard on an option of four fabric grounds. All production is done per order and takes up to 5 weeks to ship. Please be sure to order a sample before purchasing yardage.

## Jangala - Waterstone Fabric

| Vertical Repeat          | 9.69"                                                                                                                                                                                                                                                                                          |
|--------------------------|------------------------------------------------------------------------------------------------------------------------------------------------------------------------------------------------------------------------------------------------------------------------------------------------|
| Horizontal Repeat        | 27"                                                                                                                                                                                                                                                                                            |
| Fabric Width             | 54" (137.2 cm)                                                                                                                                                                                                                                                                                 |
| Fabric Length            | by the yard (91.5 cm)                                                                                                                                                                                                                                                                          |
|                          |                                                                                                                                                                                                                                                                                                |
| Pricing                  | Sold by the yard; Price varies based on fabric ground                                                                                                                                                                                                                                          |
| Selvage                  | 1"                                                                                                                                                                                                                                                                                             |
| Sample Size              | 8.5" x 11" **If you are unsure of color or fabric choice please order a sample before purchasing.                                                                                                                                                                                              |
| Large Sample Size        | 25" x 25"                                                                                                                                                                                                                                                                                      |
|                          |                                                                                                                                                                                                                                                                                                |
| Fabric Ground<br>Options | 50/50 linen cotton blend<br>100% oyster linen<br>100% heavyweight linen<br>100% organic cotton denim                                                                                                                                                                                           |
| Print Method             | Digital, pigment ink                                                                                                                                                                                                                                                                           |
| Delivery                 | 4-6 weeks **Rush Service subject to availability. Rush fee does not include expedited shipping.                                                                                                                                                                                                |
|                          |                                                                                                                                                                                                                                                                                                |
| Care                     | Dry clean only                                                                                                                                                                                                                                                                                 |
| Color & Scale            | We always strive for color accuracy but please note that colors shown on the website are a representation only. Please refer to the actual product sample. **Also due to varying ink/print systems wallpapers and fabrics of the same pattern are not always an exact match in color or scale. |
| Made In                  | USA                                                                                                                                                                                                                                                                                            |