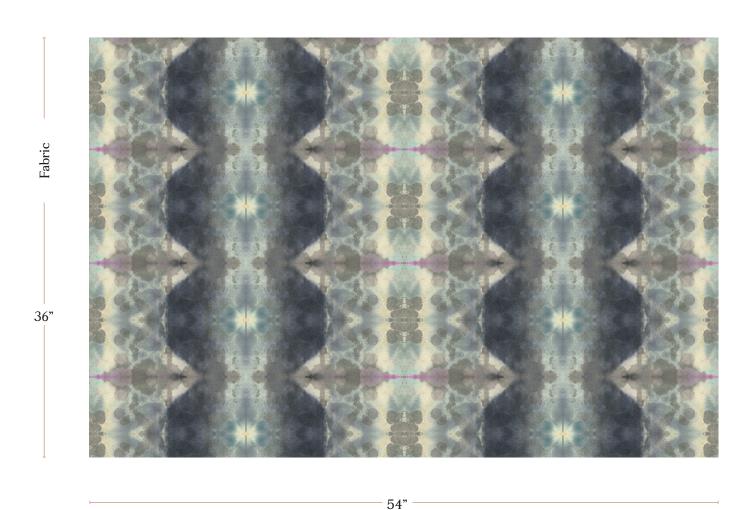

## Jangala - Waterstone Fabric

| Vertical Repeat          | 9.69"                                                                                                                                                                                                                                                                                          |
|--------------------------|------------------------------------------------------------------------------------------------------------------------------------------------------------------------------------------------------------------------------------------------------------------------------------------------|
| Horizontal Repeat        | 27"                                                                                                                                                                                                                                                                                            |
| Fabric Width             | 54" (137.2 cm)                                                                                                                                                                                                                                                                                 |
| Fabric Length            | by the yard (91.5 cm)                                                                                                                                                                                                                                                                          |
|                          |                                                                                                                                                                                                                                                                                                |
| Pricing                  | Sold by the yard; Price varies based on fabric ground                                                                                                                                                                                                                                          |
| Selvage                  | 1"                                                                                                                                                                                                                                                                                             |
| Sample Size              | 8.5" x 11" **If you are unsure of color or fabric choice please order a sample before purchasing.                                                                                                                                                                                              |
| Large Sample Size        | 25" x 25"                                                                                                                                                                                                                                                                                      |
|                          |                                                                                                                                                                                                                                                                                                |
| Fabric Ground<br>Options | 50/50 linen cotton blend<br>100% oyster linen<br>100% heavyweight linen<br>100% organic cotton denim                                                                                                                                                                                           |
| Print Method             | Digital, pigment ink                                                                                                                                                                                                                                                                           |
| Delivery                 | 4-6 weeks **Rush Service subject to availability. Rush fee does not include expedited shipping.                                                                                                                                                                                                |
|                          |                                                                                                                                                                                                                                                                                                |
| Care                     | Dry clean only                                                                                                                                                                                                                                                                                 |
| Color & Scale            | We always strive for color accuracy but please note that colors shown on the website are a representation only. Please refer to the actual product sample. **Also due to varying ink/print systems wallpapers and fabrics of the same pattern are not always an exact match in color or scale. |
| Made In                  | USA                                                                                                                                                                                                                                                                                            |