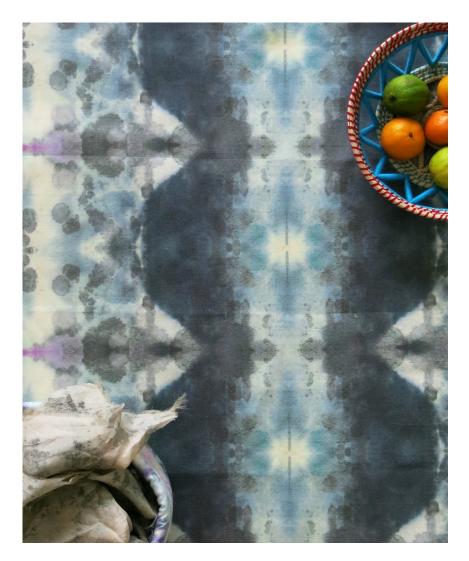

## Jangala -Waterstone Fabric

This pattern is printed by the yard on an option of four fabric grounds. All production is done per order and takes up to 5 weeks to ship. Please be sure to order a sample before purchasing yardage.

54" wide x 1 yard pictured below in Jangala — Waterstone Fabric