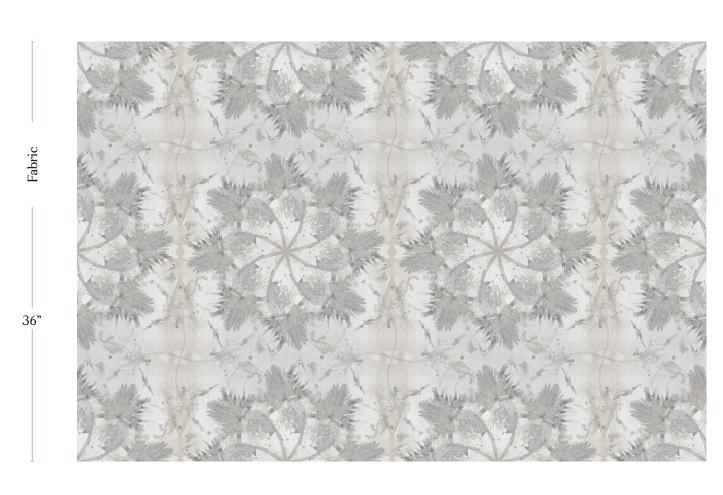

## Laurel Forest -Bare Fabric

This pattern is printed by the yard on an option of four fabric grounds. All production is done per order and takes up to 5 weeks to ship. Please be sure to order a sample before purchasing yardage.

## Laurel Forest - Bare Fabric

| Vertical Repeat          | 18"                                                                                                                                                                                                                                                                                            |
|--------------------------|------------------------------------------------------------------------------------------------------------------------------------------------------------------------------------------------------------------------------------------------------------------------------------------------|
| Horizontal Repeat        | 18"                                                                                                                                                                                                                                                                                            |
| Fabric Width             | 54" (137.2 cm)                                                                                                                                                                                                                                                                                 |
| Fabric Length            | by the yard (91.5 cm)                                                                                                                                                                                                                                                                          |
|                          |                                                                                                                                                                                                                                                                                                |
| Pricing                  | Sold by the yard; Price varies based on fabric ground                                                                                                                                                                                                                                          |
| Selvage                  | 1"                                                                                                                                                                                                                                                                                             |
| Sample Size              | 8.5" x 11" **If you are unsure of color or fabric choice please order a sample before purchasing.                                                                                                                                                                                              |
| Large Sample Size        | 25" x 25"                                                                                                                                                                                                                                                                                      |
|                          |                                                                                                                                                                                                                                                                                                |
| Fabric Ground<br>Options | 50/50 linen cotton blend<br>100% oyster linen<br>100% heavyweight linen<br>100% organic cotton denim                                                                                                                                                                                           |
| Print Method             | Digital, pigment ink                                                                                                                                                                                                                                                                           |
| Delivery                 | 4-6 weeks **Rush Service subject to availability. Rush fee does not include expedited shipping.                                                                                                                                                                                                |
|                          |                                                                                                                                                                                                                                                                                                |
| Care                     | Dry clean only                                                                                                                                                                                                                                                                                 |
| Color & Scale            | We always strive for color accuracy but please note that colors shown on the website are a representation only. Please refer to the actual product sample. **Also due to varying ink/print systems wallpapers and fabrics of the same pattern are not always an exact match in color or scale. |
| Made In                  | USA                                                                                                                                                                                                                                                                                            |