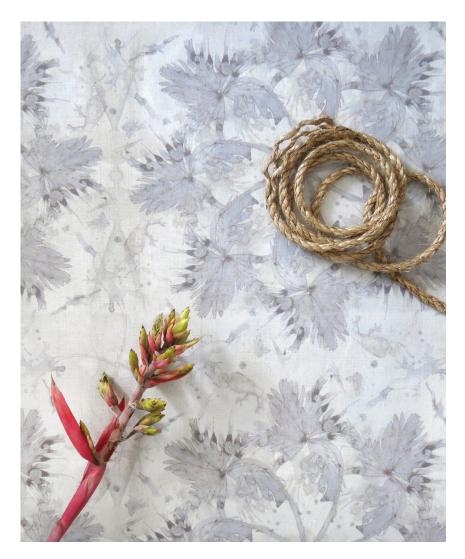

## Laurel Forest -Bare Fabric

This pattern is printed by the yard on an option of four fabric grounds. All production is done per order and takes up to 5 weeks to ship. Please be sure to order a sample before purchasing yardage.

54" wide x 1 yard pictured below in Laurel Forest — Bare Fabric