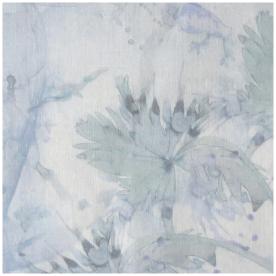

## Laurel Forest - Dove Fabric

This pattern is printed by the yard on an option of four fabric grounds. All production is done per order and takes up to 5 weeks to ship. Please be sure to order a sample before purchasing yardage.

## Laurel Forest - Dove Fabric

| Vertical Repeat          | 18"                                                                                                                                                                                                                                                                                            |
|--------------------------|------------------------------------------------------------------------------------------------------------------------------------------------------------------------------------------------------------------------------------------------------------------------------------------------|
| Horizontal Repeat        | 18"                                                                                                                                                                                                                                                                                            |
| Fabric Width             | 54" (137.2 cm)                                                                                                                                                                                                                                                                                 |
| Fabric Length            | by the yard (91.5 cm)                                                                                                                                                                                                                                                                          |
|                          |                                                                                                                                                                                                                                                                                                |
| Pricing                  | Sold by the yard; Price varies based on fabric ground                                                                                                                                                                                                                                          |
| Selvage                  | 1"                                                                                                                                                                                                                                                                                             |
| Sample Size              | $8.5" \times 11"$ **If you are unsure of color or fabric choice please order a sample before purchasing.                                                                                                                                                                                       |
| Large Sample Size        | 25" x 25"                                                                                                                                                                                                                                                                                      |
|                          |                                                                                                                                                                                                                                                                                                |
| Fabric Ground<br>Options | 50/50 linen cotton blend<br>100% oyster linen<br>100% heavyweight linen<br>100% organic cotton denim                                                                                                                                                                                           |
| Print Method             | Digital, pigment ink                                                                                                                                                                                                                                                                           |
| Delivery                 | 4-6 weeks **Rush Service subject to availability. Rush fee does not include expedited shipping.                                                                                                                                                                                                |
|                          |                                                                                                                                                                                                                                                                                                |
| Care                     | Dry clean only                                                                                                                                                                                                                                                                                 |
| Color & Scale            | We always strive for color accuracy but please note that colors shown on the website are a representation only. Please refer to the actual product sample. **Also due to varying ink/print systems wallpapers and fabrics of the same pattern are not always an exact match in color or scale. |
| Made In                  | USA                                                                                                                                                                                                                                                                                            |