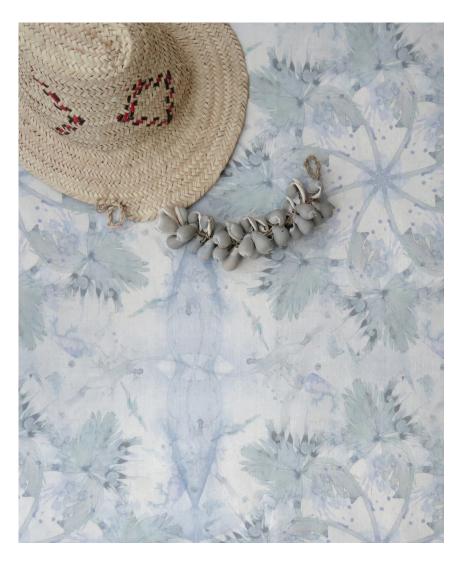

## Laurel Forest - Dove Fabric

This pattern is printed by the yard on an option of four fabric grounds. All production is done per order and takes up to 5 weeks to ship. Please be sure to order a sample before purchasing yardage.

54" wide x 1 yard pictured below in Laurel Forest — Dove Fabric

36"