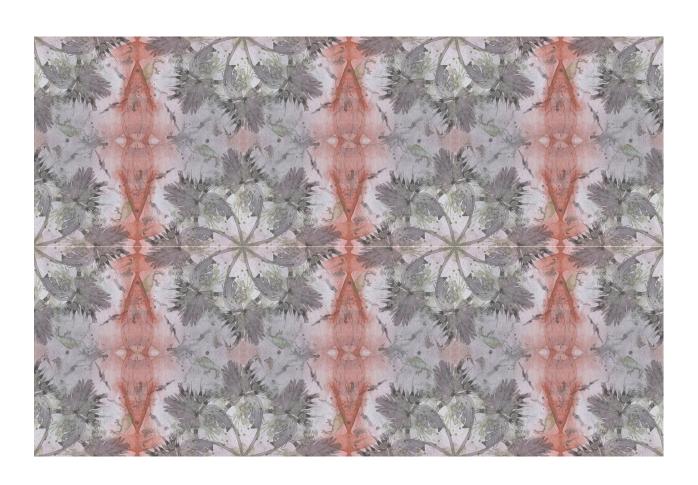

## Laurel Forest - Persimmon Fabric

| Vertical Repeat          | 18"                                                                                                                                                                                                                                                                                            |
|--------------------------|------------------------------------------------------------------------------------------------------------------------------------------------------------------------------------------------------------------------------------------------------------------------------------------------|
| Horizontal Repeat        | 18"                                                                                                                                                                                                                                                                                            |
| Fabric Width             | 54" (137.2 cm)                                                                                                                                                                                                                                                                                 |
| Fabric Length            | by the yard (91.5 cm)                                                                                                                                                                                                                                                                          |
|                          |                                                                                                                                                                                                                                                                                                |
| Pricing                  | Sold by the yard; Price varies based on fabric ground                                                                                                                                                                                                                                          |
| Selvage                  | 1"                                                                                                                                                                                                                                                                                             |
| Sample Size              | $8.5" \times 11"$ **If you are unsure of color or fabric choice please order a sample before purchasing.                                                                                                                                                                                       |
| Large Sample Size        | 25" x 25"                                                                                                                                                                                                                                                                                      |
|                          |                                                                                                                                                                                                                                                                                                |
| Fabric Ground<br>Options | 50/50 linen cotton blend<br>100% oyster linen<br>100% heavyweight linen<br>100% organic cotton denim                                                                                                                                                                                           |
| Print Method             | Digital, pigment ink                                                                                                                                                                                                                                                                           |
| Delivery                 | 4-6 weeks **Rush Service subject to availability. Rush fee does not include expedited shipping.                                                                                                                                                                                                |
|                          |                                                                                                                                                                                                                                                                                                |
| Care                     | Dry clean only                                                                                                                                                                                                                                                                                 |
| Color & Scale            | We always strive for color accuracy but please note that colors shown on the website are a representation only. Please refer to the actual product sample. **Also due to varying ink/print systems wallpapers and fabrics of the same pattern are not always an exact match in color or scale. |
| Made In                  | USA                                                                                                                                                                                                                                                                                            |