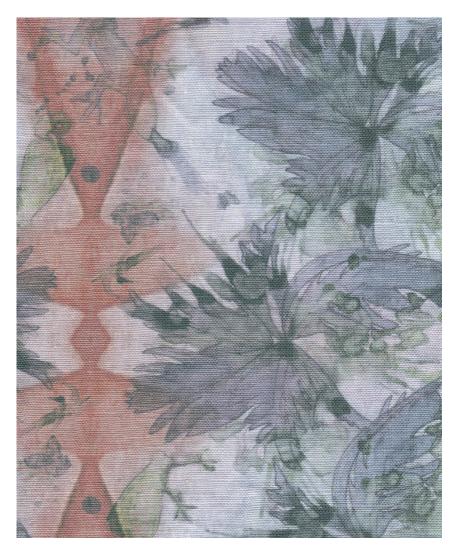

## Laurel Forest -Persimmon Fabric

This pattern is printed by the yard on an option of four fabric grounds. All production is done per order and takes up to 5 weeks to ship. Please be sure to order a sample before purchasing yardage.

**ESKAYe**L

54" wide x 1 yard pictured below in Laurel Forest — Persimmon Fabric

- Fabric -

36"

54"