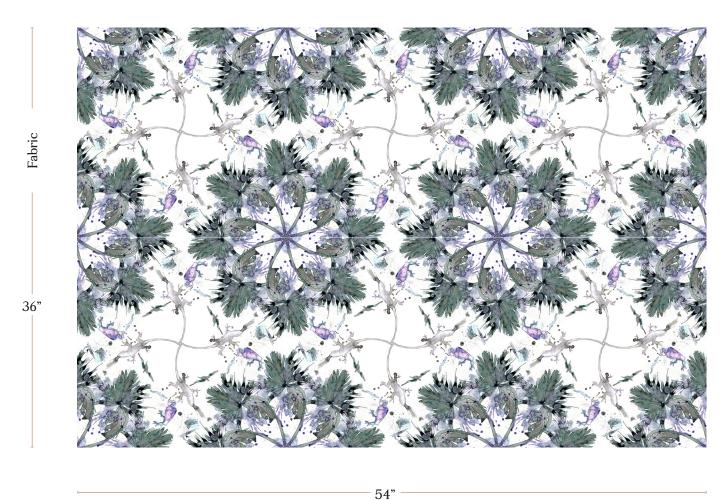

## Laurel Forest - Punta Fabric

| Vertical Repeat          | 18"                                                                                                                                                                                                                                                                                            |
|--------------------------|------------------------------------------------------------------------------------------------------------------------------------------------------------------------------------------------------------------------------------------------------------------------------------------------|
| Horizontal Repeat        | 18"                                                                                                                                                                                                                                                                                            |
| Fabric Width             | 54" (137.2 cm)                                                                                                                                                                                                                                                                                 |
| Fabric Length            | by the yard (91.5 cm)                                                                                                                                                                                                                                                                          |
|                          |                                                                                                                                                                                                                                                                                                |
| Pricing                  | Sold by the yard; Price varies based on fabric ground                                                                                                                                                                                                                                          |
| Selvage                  | 1"                                                                                                                                                                                                                                                                                             |
| Sample Size              | 8.5" x 11" **If you are unsure of color or fabric choice please order a sample before purchasing.                                                                                                                                                                                              |
| Large Sample Size        | 25" x 25"                                                                                                                                                                                                                                                                                      |
|                          |                                                                                                                                                                                                                                                                                                |
| Fabric Ground<br>Options | 50/50 linen cotton blend<br>100% oyster linen<br>100% heavyweight linen<br>100% organic cotton denim                                                                                                                                                                                           |
| Print Method             | Digital, pigment ink                                                                                                                                                                                                                                                                           |
| Delivery                 | 4-6 weeks **Rush Service subject to availability. Rush fee does not include expedited shipping.                                                                                                                                                                                                |
|                          |                                                                                                                                                                                                                                                                                                |
| Care                     | Dry clean only                                                                                                                                                                                                                                                                                 |
| Color & Scale            | We always strive for color accuracy but please note that colors shown on the website are a representation only. Please refer to the actual product sample. **Also due to varying ink/print systems wallpapers and fabrics of the same pattern are not always an exact match in color or scale. |
| Made In                  | USA                                                                                                                                                                                                                                                                                            |