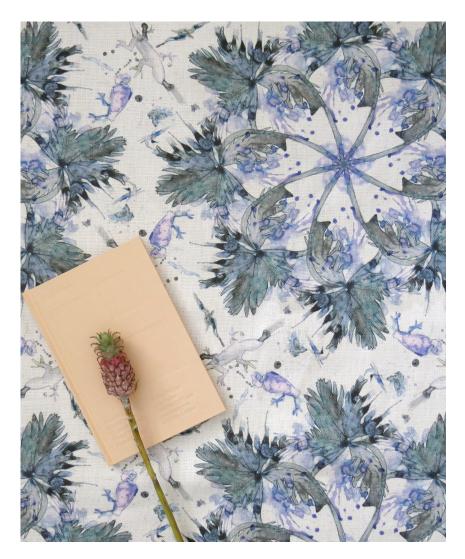

## Laurel Forest -Punta Fabric

This pattern is printed by the yard on an option of four fabric grounds. All production is done per order and takes up to 5 weeks to ship. Please be sure to order a sample before purchasing yardage.

54" wide x 1 yard pictured below in Laurel Forest — Punta Fabric