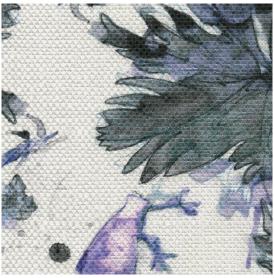

## Laurel Forest -Punta Fabric

This pattern is printed by the yard on an option of four fabric grounds. All production is done per order and takes up to 5 weeks to ship. Please be sure to order a sample before purchasing yardage.