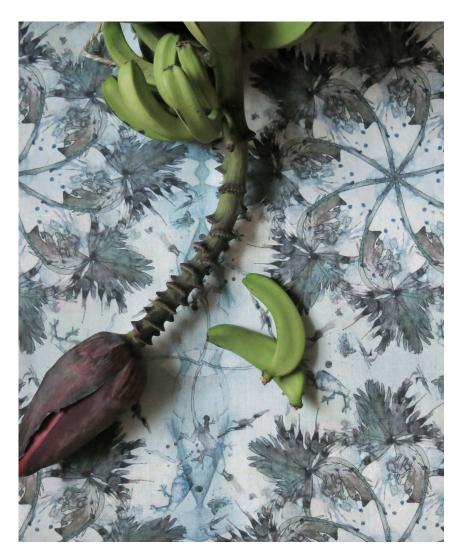

54" wide x 1 yard pictured below in Laurel Forest — Thicket Fabric

Fabric

36"

54"