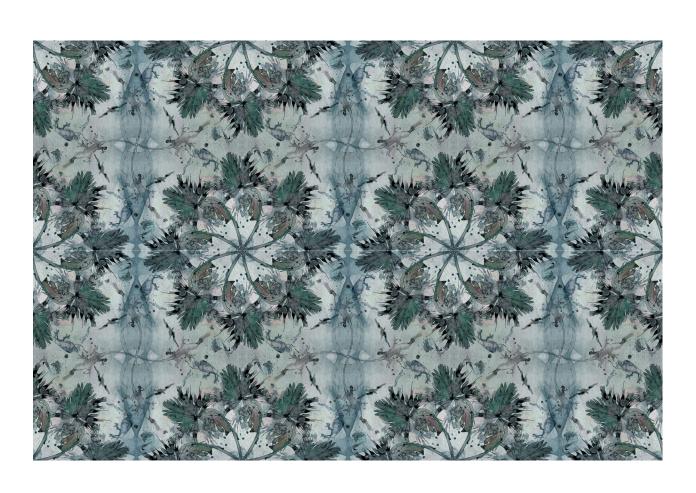

## Laurel Forest - Thicket Fabric

This pattern is printed by the yard on an option of four fabric grounds. All production is done per order and takes up to 5 weeks to ship. Please be sure to order a sample before purchasing yardage.

## Laurel Forest - Thicket Fabric

| Vertical Repeat          | 18"                                                                                                                                                                                                                                                                                            |
|--------------------------|------------------------------------------------------------------------------------------------------------------------------------------------------------------------------------------------------------------------------------------------------------------------------------------------|
| Horizontal Repeat        | 18"                                                                                                                                                                                                                                                                                            |
| Fabric Width             | 54" (137.2 cm)                                                                                                                                                                                                                                                                                 |
| Fabric Length            | by the yard (91.5 cm)                                                                                                                                                                                                                                                                          |
|                          |                                                                                                                                                                                                                                                                                                |
| Pricing                  | Sold by the yard; Price varies based on fabric ground                                                                                                                                                                                                                                          |
| Selvage                  | 1"                                                                                                                                                                                                                                                                                             |
| Sample Size              | 8.5" x 11" **If you are unsure of color or fabric choice please order a sample before purchasing.                                                                                                                                                                                              |
| Large Sample Size        | 25" x 25"                                                                                                                                                                                                                                                                                      |
|                          |                                                                                                                                                                                                                                                                                                |
| Fabric Ground<br>Options | 50/50 linen cotton blend<br>100% oyster linen<br>100% heavyweight linen<br>100% organic cotton denim                                                                                                                                                                                           |
| Print Method             | Digital, pigment ink                                                                                                                                                                                                                                                                           |
| Delivery                 | 4-6 weeks **Rush Service subject to availability. Rush fee does not include expedited shipping.                                                                                                                                                                                                |
|                          |                                                                                                                                                                                                                                                                                                |
| Care                     | Dry clean only                                                                                                                                                                                                                                                                                 |
| Color & Scale            | We always strive for color accuracy but please note that colors shown on the website are a representation only. Please refer to the actual product sample. **Also due to varying ink/print systems wallpapers and fabrics of the same pattern are not always an exact match in color or scale. |
| Made In                  | USA                                                                                                                                                                                                                                                                                            |