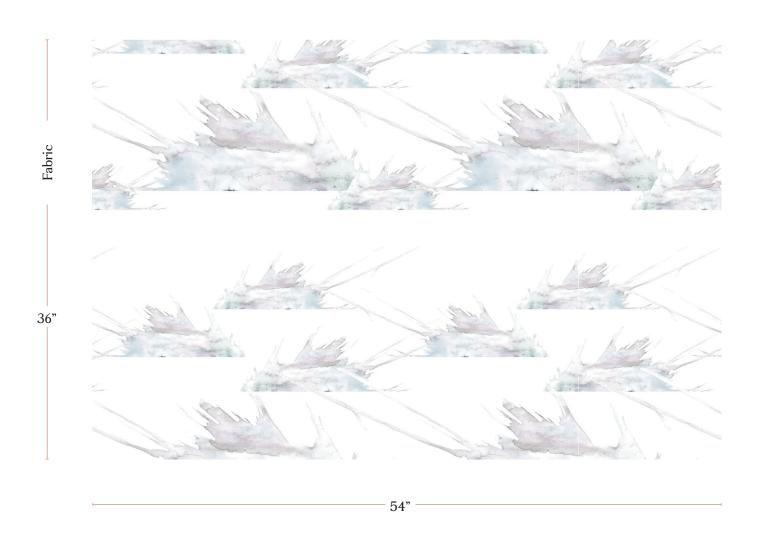

## Love in the Middle - Ice Fabric

| Vertical Repeat          | 24"                                                                                                                                                                                                                                                                                            |
|--------------------------|------------------------------------------------------------------------------------------------------------------------------------------------------------------------------------------------------------------------------------------------------------------------------------------------|
| Horizontal Repeat        | 24"                                                                                                                                                                                                                                                                                            |
| Fabric Width             | 54" (137.2 cm)                                                                                                                                                                                                                                                                                 |
| Fabric Length            | by the yard (91.5 cm)                                                                                                                                                                                                                                                                          |
|                          |                                                                                                                                                                                                                                                                                                |
| Pricing                  | Sold by the yard; Price varies based on fabric ground                                                                                                                                                                                                                                          |
| Selvage                  | 1"                                                                                                                                                                                                                                                                                             |
| Sample Size              | 8.5" x 11" **If you are unsure of color or fabric choice please order a sample before purchasing.                                                                                                                                                                                              |
| Large Sample Size        | 25" x 25"                                                                                                                                                                                                                                                                                      |
|                          |                                                                                                                                                                                                                                                                                                |
| Fabric Ground<br>Options | 50/50 linen cotton blend<br>100% oyster linen<br>100% heavyweight linen<br>100% organic cotton denim                                                                                                                                                                                           |
| Print Method             | Digital, pigment ink                                                                                                                                                                                                                                                                           |
| Delivery                 | 4-6 weeks **Rush Service subject to availability. Rush fee does not include expedited shipping.                                                                                                                                                                                                |
|                          |                                                                                                                                                                                                                                                                                                |
| Care                     | Dry clean only                                                                                                                                                                                                                                                                                 |
| Color & Scale            | We always strive for color accuracy but please note that colors shown on the website are a representation only. Please refer to the actual product sample. **Also due to varying ink/print systems wallpapers and fabrics of the same pattern are not always an exact match in color or scale. |
| Made In                  | USA                                                                                                                                                                                                                                                                                            |