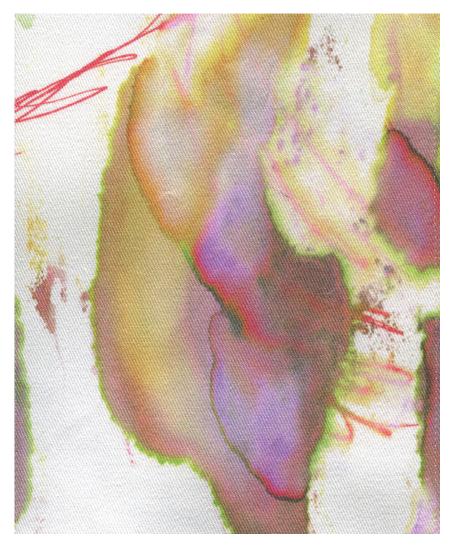

## Madagascar -Bay Fabric

This pattern is printed by the yard on an option of four fabric grounds. All production is done per order and takes up to 5 weeks to ship. Please be sure to order a sample before purchasing yardage.

54" wide x 1 yard pictured below in Madagascar — Bay Fabric