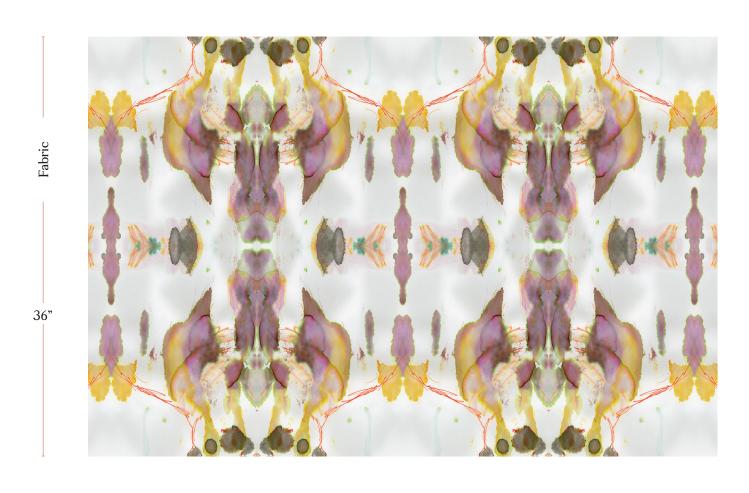

## Madagascar - Bay Fabric

| Vertical Repeat          | 36"                                                                                                                                                                                                                                                                                            |
|--------------------------|------------------------------------------------------------------------------------------------------------------------------------------------------------------------------------------------------------------------------------------------------------------------------------------------|
| Horizontal Repeat        | 25"                                                                                                                                                                                                                                                                                            |
| Fabric Width             | 54" (137.2 cm)                                                                                                                                                                                                                                                                                 |
| Fabric Length            | by the yard (91.5 cm)                                                                                                                                                                                                                                                                          |
|                          |                                                                                                                                                                                                                                                                                                |
| Pricing                  | Sold by the yard; Price varies based on fabric ground                                                                                                                                                                                                                                          |
| Selvage                  | 1"                                                                                                                                                                                                                                                                                             |
| Sample Size              | 8.5" x 11" **If you are unsure of color or fabric choice please order a sample before purchasing.                                                                                                                                                                                              |
| Large Sample Size        | 25" x 25"                                                                                                                                                                                                                                                                                      |
|                          |                                                                                                                                                                                                                                                                                                |
| Fabric Ground<br>Options | 50/50 linen cotton blend<br>100% oyster linen<br>100% heavyweight linen<br>100% organic cotton denim                                                                                                                                                                                           |
| Print Method             | Digital, pigment ink                                                                                                                                                                                                                                                                           |
| Delivery                 | 4-6 weeks **Rush Service subject to availability. Rush fee does not include expedited shipping.                                                                                                                                                                                                |
|                          |                                                                                                                                                                                                                                                                                                |
| Care                     | Dry clean only                                                                                                                                                                                                                                                                                 |
| Color & Scale            | We always strive for color accuracy but please note that colors shown on the website are a representation only. Please refer to the actual product sample. **Also due to varying ink/print systems wallpapers and fabrics of the same pattern are not always an exact match in color or scale. |
| Made In                  | USA                                                                                                                                                                                                                                                                                            |