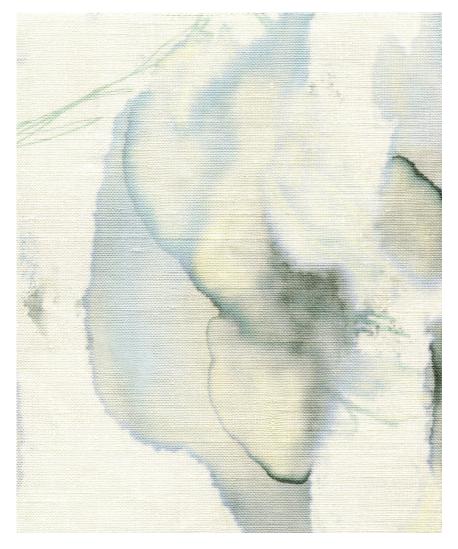

## Madagascar -Mist Fabric

This pattern is printed by the yard on an option of four fabric grounds. All production is done per order and takes up to 5 weeks to ship. Please be sure to order a sample before purchasing yardage.

54" wide x 1 yard pictured below in Madagascar — Mist Fabric