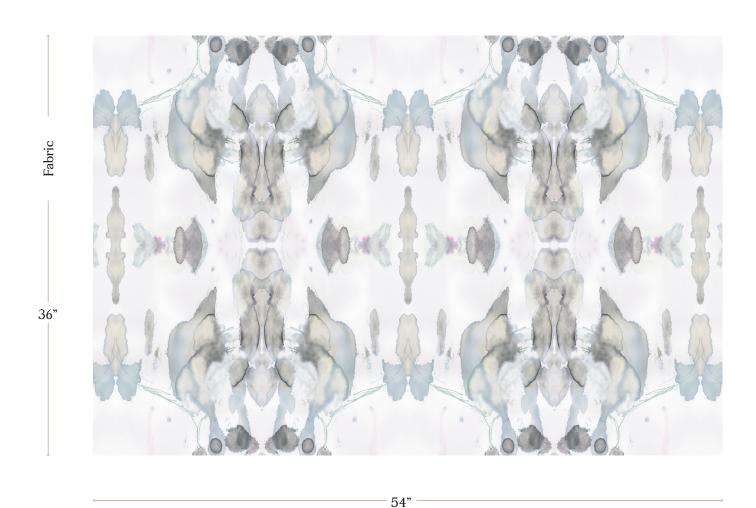

## Madagascar - Mist Fabric

| Vertical Repeat          | 36"                                                                                                                                                                                                                                                                                            |
|--------------------------|------------------------------------------------------------------------------------------------------------------------------------------------------------------------------------------------------------------------------------------------------------------------------------------------|
| Horizontal Repeat        | 25"                                                                                                                                                                                                                                                                                            |
| Fabric Width             | 54" (137.2 cm)                                                                                                                                                                                                                                                                                 |
| Fabric Length            | by the yard (91.5 cm)                                                                                                                                                                                                                                                                          |
|                          |                                                                                                                                                                                                                                                                                                |
| Pricing                  | Sold by the yard; Price varies based on fabric ground                                                                                                                                                                                                                                          |
| Selvage                  | 1"                                                                                                                                                                                                                                                                                             |
| Sample Size              | 8.5" x 11" **If you are unsure of color or fabric choice please order a sample before purchasing.                                                                                                                                                                                              |
| Large Sample Size        | 25" x 25"                                                                                                                                                                                                                                                                                      |
|                          |                                                                                                                                                                                                                                                                                                |
| Fabric Ground<br>Options | 50/50 linen cotton blend<br>100% oyster linen<br>100% heavyweight linen<br>100% organic cotton denim                                                                                                                                                                                           |
| Print Method             | Digital, pigment ink                                                                                                                                                                                                                                                                           |
| Delivery                 | 4-6 weeks **Rush Service subject to availability. Rush fee does not include expedited shipping.                                                                                                                                                                                                |
|                          |                                                                                                                                                                                                                                                                                                |
| Care                     | Dry clean only                                                                                                                                                                                                                                                                                 |
| Color & Scale            | We always strive for color accuracy but please note that colors shown on the website are a representation only. Please refer to the actual product sample. **Also due to varying ink/print systems wallpapers and fabrics of the same pattern are not always an exact match in color or scale. |
| Made In                  | USA                                                                                                                                                                                                                                                                                            |