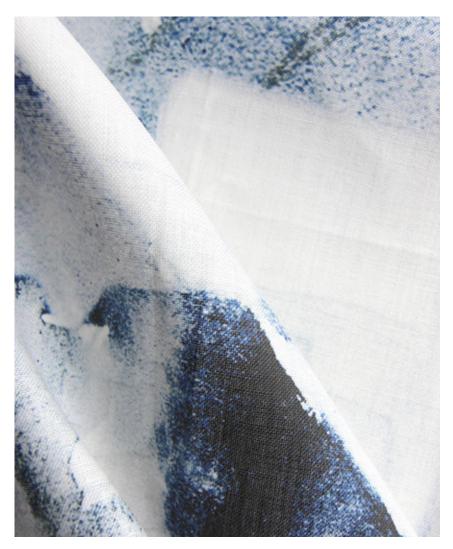

## Medina -Cyrrus Fabric

This pattern is printed by the yard on an option of four fabric grounds. All production is done per order and takes up to 5 weeks to ship. Please be sure to order a sample before purchasing yardage.

54" wide x 1 yard pictured below in Medina -Cyrrus Fabric

abric

36"

54"