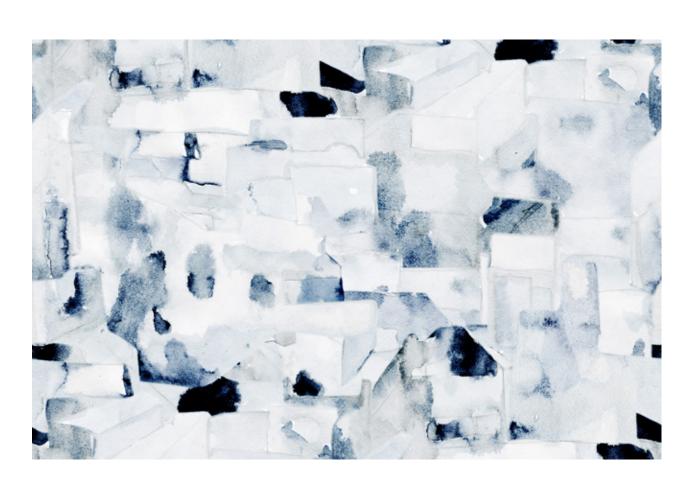

## Medina -Cyrrus Fabric

This pattern is printed by the yard on an option of four fabric grounds. All production is done per order and takes up to 5 weeks to ship. Please be sure to order a sample before purchasing yardage.

54" wide x 1 yard pictured below in Medina -Cyrrus Fabric

abric

36"

54"