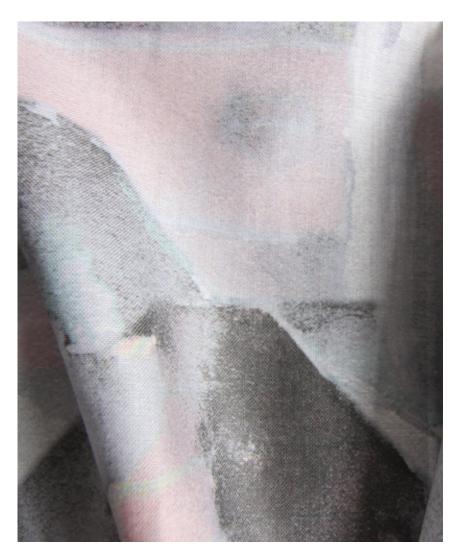

## Medina -Duomo Fabric

This pattern is printed by the yard on an option of four fabric grounds. All production is done per order and takes up to 5 weeks to ship. Please be sure to order a sample before purchasing yardage.

Fabric is printed to order locally in the Northeast. Our 100% linen comes in small batches from Belgium. All standard fabric options are 54" wide. There is a one yard minimum order.

**ESKAYe**L

54" wide x 1 yard pictured below in Medina -Duomo Fabric

abric

36"

54"