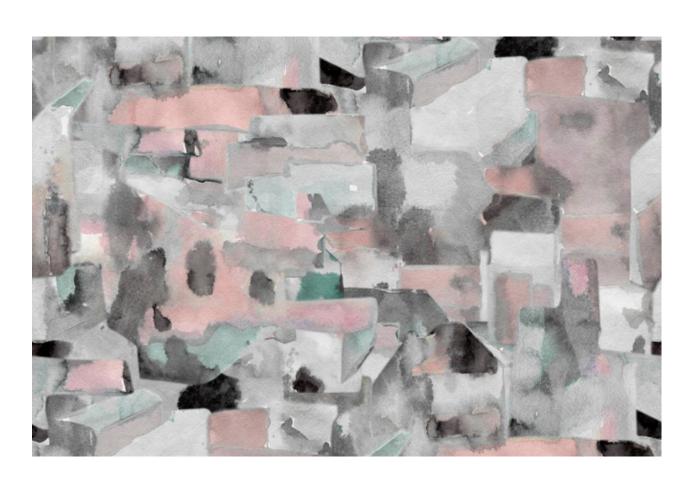

## Medina -Duomo Fabric

This pattern is printed by the yard on an option of four fabric grounds. All production is done per order and takes up to 5 weeks to ship. Please be sure to order a sample before purchasing yardage.

## Medina - Duomo Fabric

| Vertical Repeat          | 60" **Halfdrop repeat                                                                                                                                                                                                                                                                          |
|--------------------------|------------------------------------------------------------------------------------------------------------------------------------------------------------------------------------------------------------------------------------------------------------------------------------------------|
| Horizontal Repeat        | 54"                                                                                                                                                                                                                                                                                            |
| Fabric Width             | 54" (137.2 cm)                                                                                                                                                                                                                                                                                 |
| Fabric Length            | by the yard (91.5 cm)                                                                                                                                                                                                                                                                          |
|                          |                                                                                                                                                                                                                                                                                                |
| Pricing                  | Sold by the yard; Price varies based on fabric ground                                                                                                                                                                                                                                          |
| Selvage                  | 1"                                                                                                                                                                                                                                                                                             |
| Sample Size              | 8.5" x 11" **If you are unsure of color or fabric choice please order a sample before purchasing.                                                                                                                                                                                              |
| Large Sample Size        | 25" x 25"                                                                                                                                                                                                                                                                                      |
|                          |                                                                                                                                                                                                                                                                                                |
| Fabric Ground<br>Options | 50/50 linen cotton blend<br>100% oyster linen<br>100% heavyweight linen                                                                                                                                                                                                                        |
| Print Method             | Digital, pigment ink                                                                                                                                                                                                                                                                           |
| Delivery                 | 4-6 weeks **Rush Service subject to availability. Rush fee does not include expedited shipping.                                                                                                                                                                                                |
|                          |                                                                                                                                                                                                                                                                                                |
| Care                     | Dry clean only                                                                                                                                                                                                                                                                                 |
| Color & Scale            | We always strive for color accuracy but please note that colors shown on the website are a representation only. Please refer to the actual product sample. **Also due to varying ink/print systems wallpapers and fabrics of the same pattern are not always an exact match in color or scale. |
| Made In                  | USA                                                                                                                                                                                                                                                                                            |