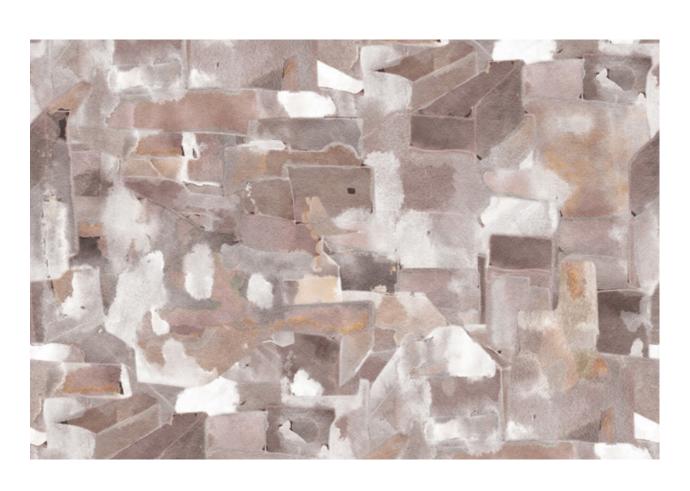

## Medina -Pausa Fabric

This pattern is printed by the yard on an option of four fabric grounds. All production is done per order and takes up to 5 weeks to ship. Please be sure to order a sample before purchasing yardage.

**ESKAYe**L

54" wide x 1 yard pictured below in Medina -Pausa Fabric

abric

36"