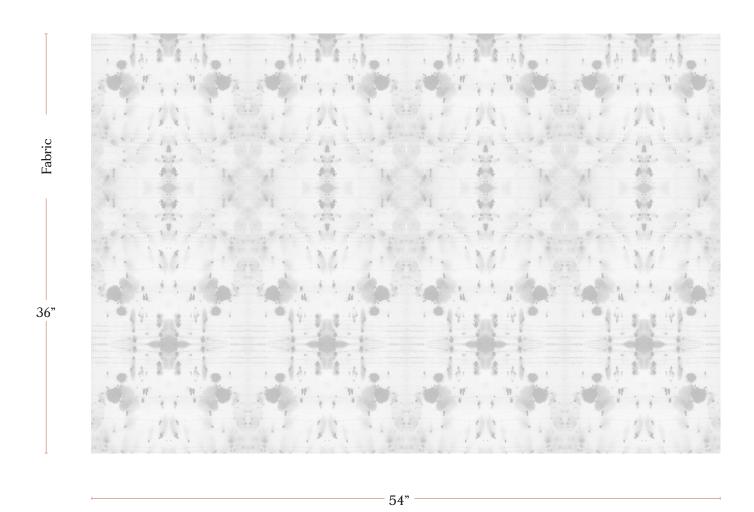

## Nairutya - Chalk Fabric

| Vertical Repeat          | 26.65"                                                                                                                                                                                                                                                                                         |
|--------------------------|------------------------------------------------------------------------------------------------------------------------------------------------------------------------------------------------------------------------------------------------------------------------------------------------|
| Horizontal Repeat        | 13.5"                                                                                                                                                                                                                                                                                          |
| Fabric Width             | 54" (137.2 cm)                                                                                                                                                                                                                                                                                 |
| Fabric Length            | by the yard (91.5 cm)                                                                                                                                                                                                                                                                          |
|                          |                                                                                                                                                                                                                                                                                                |
| Pricing                  | Sold by the yard; Price varies based on fabric ground                                                                                                                                                                                                                                          |
| Selvage                  | 1"                                                                                                                                                                                                                                                                                             |
| Sample Size              | 8.5" x 11" **If you are unsure of color or fabric choice please order a sample before purchasing.                                                                                                                                                                                              |
| Large Sample Size        | 25" x 25"                                                                                                                                                                                                                                                                                      |
|                          |                                                                                                                                                                                                                                                                                                |
| Fabric Ground<br>Options | 50/50 linen cotton blend<br>100% oyster linen<br>100% heavyweight linen<br>100% organic cotton denim                                                                                                                                                                                           |
| Print Method             | Digital, pigment ink                                                                                                                                                                                                                                                                           |
| Delivery                 | 4-6 weeks **Rush Service subject to availability. Rush fee does not include expedited shipping.                                                                                                                                                                                                |
|                          |                                                                                                                                                                                                                                                                                                |
| Care                     | Dry clean only                                                                                                                                                                                                                                                                                 |
| Color & Scale            | We always strive for color accuracy but please note that colors shown on the website are a representation only. Please refer to the actual product sample. **Also due to varying ink/print systems wallpapers and fabrics of the same pattern are not always an exact match in color or scale. |
| Made In                  | USA                                                                                                                                                                                                                                                                                            |