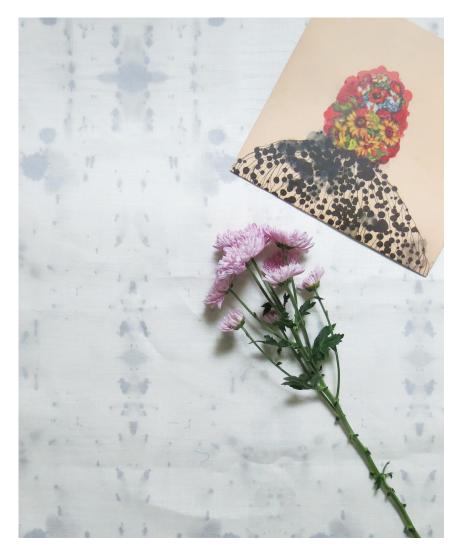

## Nairutya -Chalk Fabric

This pattern is printed by the yard on an option of four fabric grounds. All production is done per order and takes up to 5 weeks to ship. Please be sure to order a sample before purchasing yardage.

54" wide x 1 yard pictured below in Nairutya — Chalk Fabric