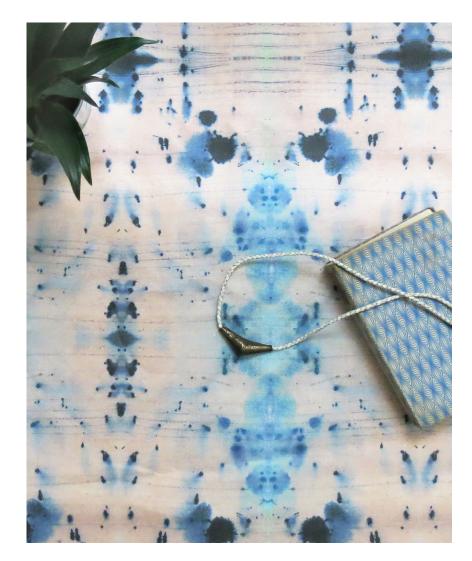

## Nairutya -Citron Fabric

This pattern is printed by the yard on an option of four fabric grounds. All production is done per order and takes up to 5 weeks to ship. Please be sure to order a sample before purchasing yardage.

Nairutya - Citron Fabric

54" wide x 1 yard pictured below in Nairutya — Citron Fabric

54"