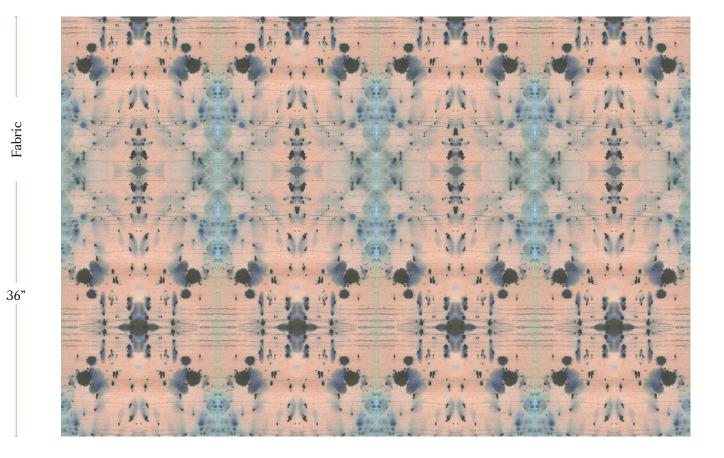

Fabric is printed to order locally in the Northeast. Our 100% linen comes in small batches from Belgium. All standard fabric options are 54" wide. There is a one yard minimum order.

| Vertical Repeat   | 26.65"                |
|-------------------|-----------------------|
| Horizontal Repeat | 13.5"                 |
| Fabric Width      | 54" (137.2 cm)        |
| Fabric Length     | by the yard (91.5 cm) |

Nairutya - Citron Fabric

54" wide x 1 yard pictured below in Nairutya — Citron Fabric

54"