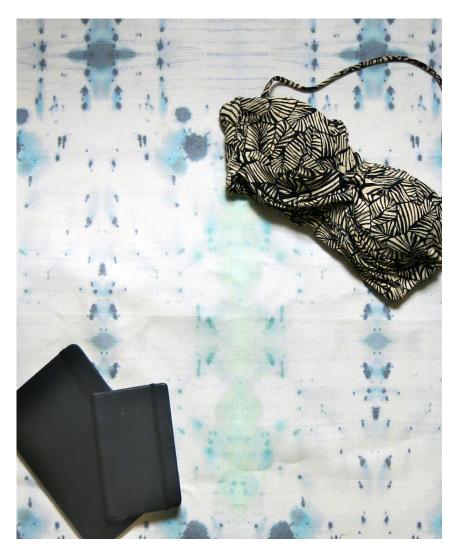

## Nairutya -Nyanza Fabric

This pattern is printed by the yard on an option of four fabric grounds. All production is done per order and takes up to 5 weeks to ship. Please be sure to order a sample before purchasing yardage.

54" wide x 1 yard pictured below in Nairutya — Nyanza Fabric