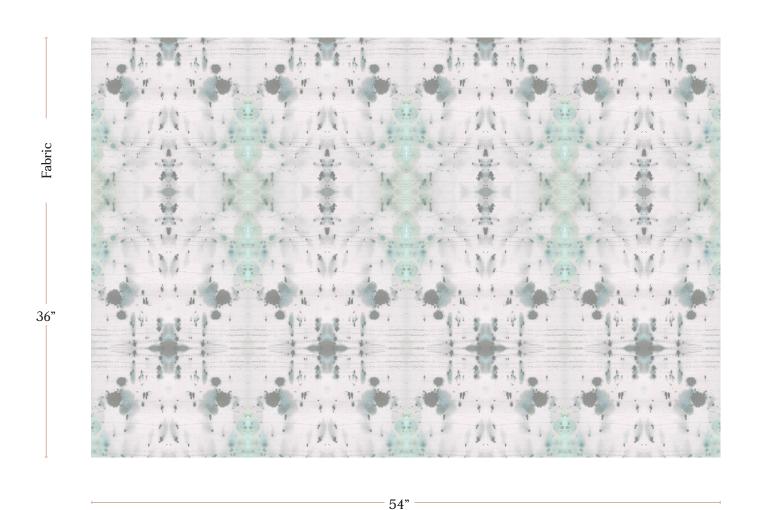

## Nairutya - Nyanza Fabric

| Vertical Repeat          | 26.65"                                                                                                                                                                                                                                                                                         |
|--------------------------|------------------------------------------------------------------------------------------------------------------------------------------------------------------------------------------------------------------------------------------------------------------------------------------------|
| Horizontal Repeat        | 13.5"                                                                                                                                                                                                                                                                                          |
| Fabric Width             | 54" (137.2 cm)                                                                                                                                                                                                                                                                                 |
| Fabric Length            | by the yard (91.5 cm)                                                                                                                                                                                                                                                                          |
|                          |                                                                                                                                                                                                                                                                                                |
| Pricing                  | Sold by the yard; Price varies based on fabric ground                                                                                                                                                                                                                                          |
| Selvage                  | 1"                                                                                                                                                                                                                                                                                             |
| Sample Size              | 8.5" x 11" **If you are unsure of color or fabric choice please order a sample before purchasing.                                                                                                                                                                                              |
| Large Sample Size        | 25" x 25"                                                                                                                                                                                                                                                                                      |
|                          |                                                                                                                                                                                                                                                                                                |
| Fabric Ground<br>Options | 50/50 linen cotton blend<br>100% oyster linen<br>100% heavyweight linen<br>100% organic cotton denim                                                                                                                                                                                           |
| Print Method             | Digital, pigment ink                                                                                                                                                                                                                                                                           |
| Delivery                 | 4-6 weeks **Rush Service subject to availability. Rush fee does not include expedited shipping.                                                                                                                                                                                                |
|                          |                                                                                                                                                                                                                                                                                                |
| Care                     | Dry clean only                                                                                                                                                                                                                                                                                 |
| Color & Scale            | We always strive for color accuracy but please note that colors shown on the website are a representation only. Please refer to the actual product sample. **Also due to varying ink/print systems wallpapers and fabrics of the same pattern are not always an exact match in color or scale. |
| Made In                  | USA                                                                                                                                                                                                                                                                                            |

54" wide x 1 yard pictured below in Nairutya — Nyanza Fabric