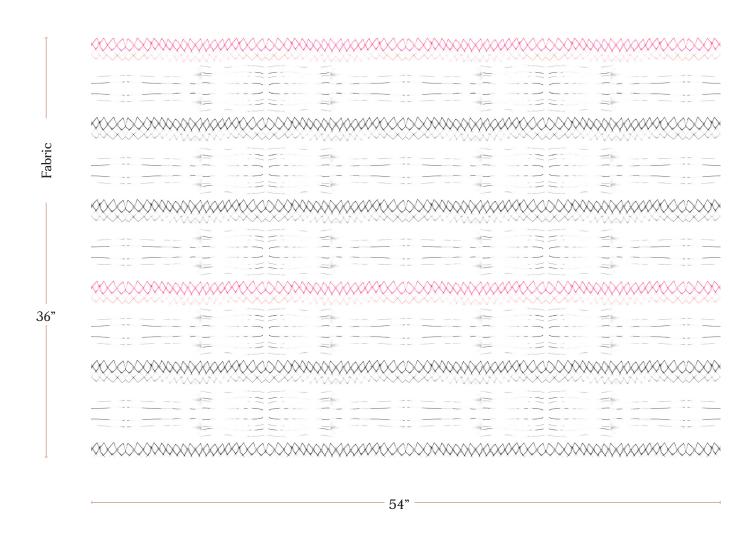

## Native Stripe - B&C Fabric

| Vertical Repeat          | 20.83"                                                                                                                                                                                                                                                                                         |
|--------------------------|------------------------------------------------------------------------------------------------------------------------------------------------------------------------------------------------------------------------------------------------------------------------------------------------|
| Horizontal Repeat        | 24"                                                                                                                                                                                                                                                                                            |
| Fabric Width             | 54" (137.2 cm)                                                                                                                                                                                                                                                                                 |
| Fabric Length            | by the yard (91.5 cm)                                                                                                                                                                                                                                                                          |
|                          |                                                                                                                                                                                                                                                                                                |
| Pricing                  | Sold by the yard; Price varies based on fabric ground                                                                                                                                                                                                                                          |
| Selvage                  | 1"                                                                                                                                                                                                                                                                                             |
| Sample Size              | 8.5" x 11" **If you are unsure of color or fabric choice please order a sample before purchasing.                                                                                                                                                                                              |
| Large Sample Size        | 25" x 25"                                                                                                                                                                                                                                                                                      |
|                          |                                                                                                                                                                                                                                                                                                |
| Fabric Ground<br>Options | 50/50 linen cotton blend<br>100% oyster linen<br>100% heavyweight linen<br>100% organic cotton denim                                                                                                                                                                                           |
| Print Method             | Digital, pigment ink                                                                                                                                                                                                                                                                           |
| Delivery                 | 4-6 weeks **Rush Service subject to availability. Rush fee does not include expedited shipping.                                                                                                                                                                                                |
|                          |                                                                                                                                                                                                                                                                                                |
| Care                     | Dry clean only                                                                                                                                                                                                                                                                                 |
| Color & Scale            | We always strive for color accuracy but please note that colors shown on the website are a representation only. Please refer to the actual product sample. **Also due to varying ink/print systems wallpapers and fabrics of the same pattern are not always an exact match in color or scale. |
| Made In                  | USA                                                                                                                                                                                                                                                                                            |