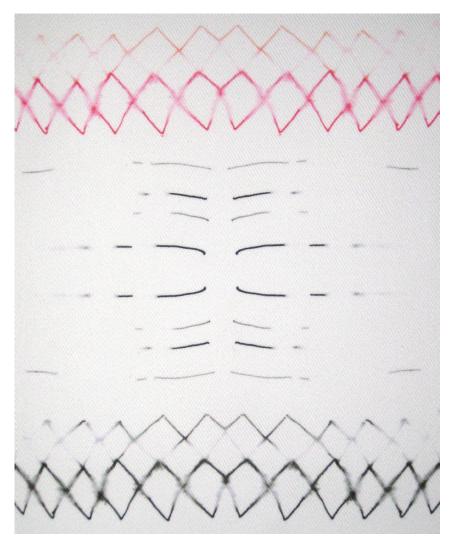

## Native Stripe - B&C Fabric

This pattern is printed by the yard on an option of four fabric grounds. All production is done per order and takes up to 5 weeks to ship. Please be sure to order a sample before purchasing yardage.

54" wide x 1 yard pictured below in Native Stripe — B&C Fabric