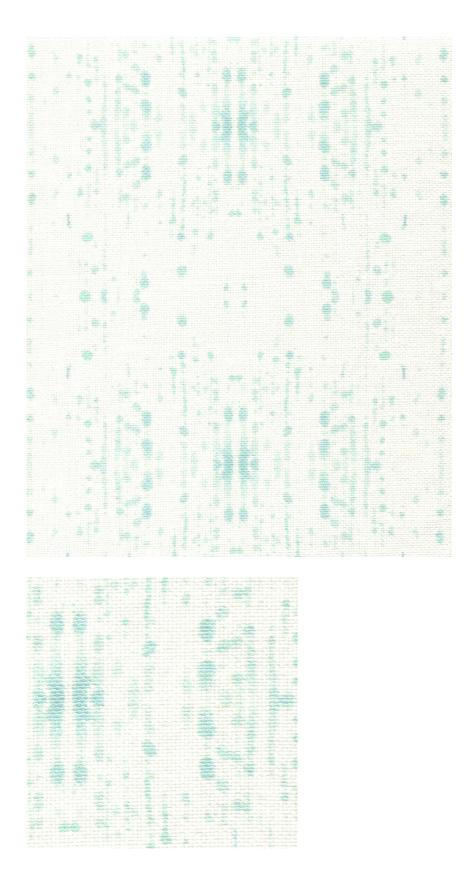

## Omaha Kinship -Breeze Fabric

This pattern is printed by the yard on an option of four fabric grounds. All production is done per order and takes up to 5 weeks to ship. Please be sure to order a sample before purchasing yardage.

Omaha Kinship - Breeze Fabric

54" wide x 1 yard pictured below in Omaha Kinship — Breeze Fabric

- 54" -

Fabric

36"