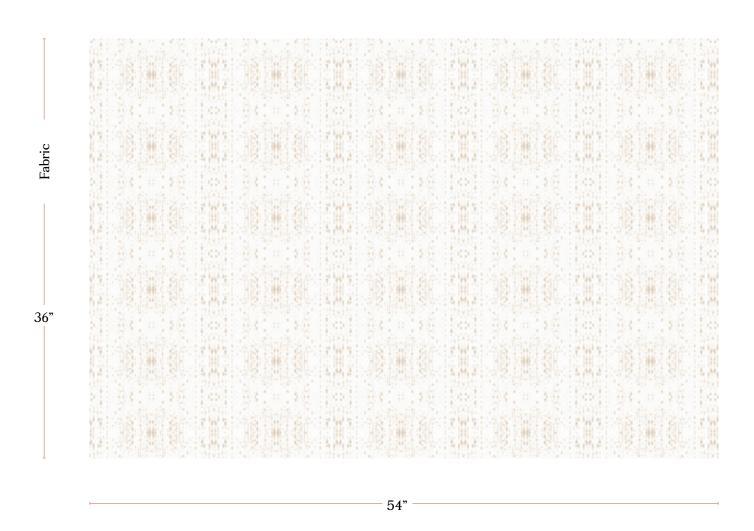

## Omaha Kinship - Flax Fabric

| Vertical Repeat          | 6.14"                                                                                                                                                                                                                                                                                          |
|--------------------------|------------------------------------------------------------------------------------------------------------------------------------------------------------------------------------------------------------------------------------------------------------------------------------------------|
| Horizontal Repeat        | 10.7"                                                                                                                                                                                                                                                                                          |
| Fabric Width             | 54" (137.2 cm)                                                                                                                                                                                                                                                                                 |
| Fabric Length            | by the yard (91.5 cm)                                                                                                                                                                                                                                                                          |
|                          |                                                                                                                                                                                                                                                                                                |
| Pricing                  | Sold by the yard; Price varies based on fabric ground                                                                                                                                                                                                                                          |
| Selvage                  | 1"                                                                                                                                                                                                                                                                                             |
| Sample Size              | 8.5" x 11" **If you are unsure of color or fabric choice please order a sample before purchasing.                                                                                                                                                                                              |
| Large Sample Size        | 25" x 25"                                                                                                                                                                                                                                                                                      |
|                          |                                                                                                                                                                                                                                                                                                |
| Fabric Ground<br>Options | 50/50 linen cotton blend<br>100% oyster linen<br>100% heavyweight linen                                                                                                                                                                                                                        |
| Print Method             | Digital, pigment ink                                                                                                                                                                                                                                                                           |
| Delivery                 | 4-6 weeks **Rush Service subject to availability. Rush fee does not include expedited shipping.                                                                                                                                                                                                |
|                          |                                                                                                                                                                                                                                                                                                |
| Care                     | Dry clean only                                                                                                                                                                                                                                                                                 |
| Color & Scale            | We always strive for color accuracy but please note that colors shown on the website are a representation only. Please refer to the actual product sample. **Also due to varying ink/print systems wallpapers and fabrics of the same pattern are not always an exact match in color or scale. |
| Made In                  | USA                                                                                                                                                                                                                                                                                            |