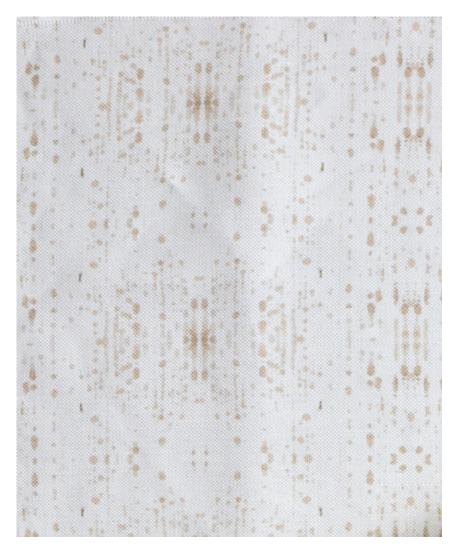

## Omaha Kinship -Flax Fabric

This pattern is printed by the yard on an option of four fabric grounds. All production is done per order and takes up to 5 weeks to ship. Please be sure to order a sample before purchasing yardage.

54" wide x 1 yard pictured below in Omaha Kinship — Flax Fabric