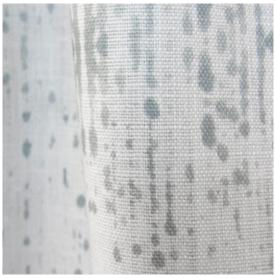

## Omaha Kinship -Grey Fabric

This pattern is printed by the yard on an option of four fabric grounds. All production is done per order and takes up to 5 weeks to ship. Please be sure to order a sample before purchasing yardage.

Fabric is printed to order locally in the Northeast. Our 100% linen comes in small batches from Belgium. All standard fabric options are 54" wide. There is a one yard minimum order.