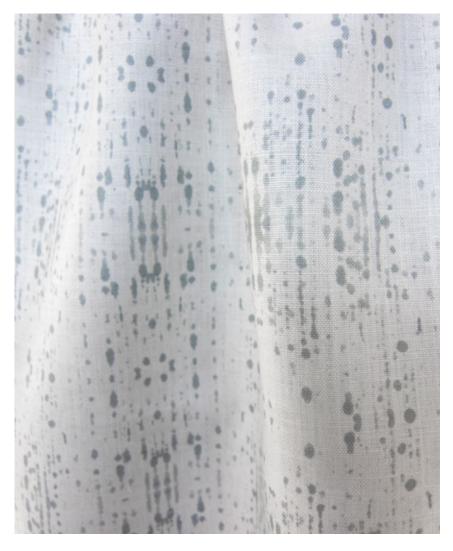

## Omaha Kinship -Grey Fabric

This pattern is printed by the yard on an option of four fabric grounds. All production is done per order and takes up to 5 weeks to ship. Please be sure to order a sample before purchasing yardage.

Fabric is printed to order locally in the Northeast. Our 100% linen comes in small batches from Belgium. All standard fabric options are 54" wide. There is a one yard minimum order.