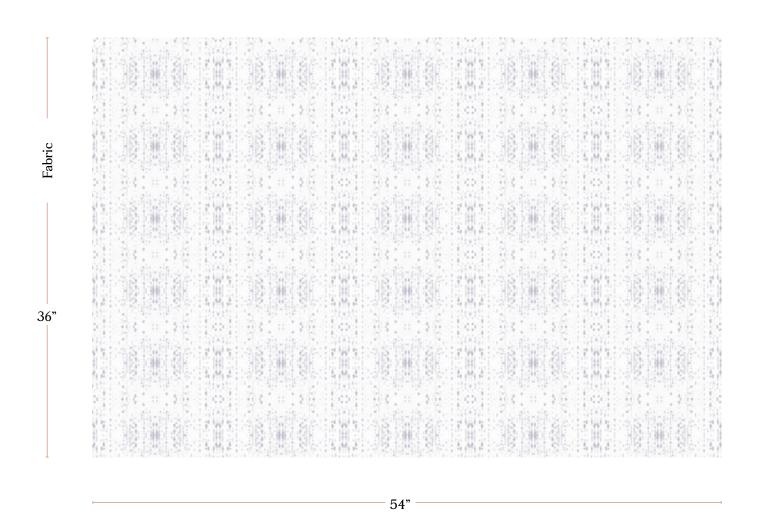

54" wide x 1 yard pictured below in Omaha Kinship — Grey Fabric

## Omaha Kinship - Grey Fabric

| Vertical Repeat          | 6.2"                                                                                                                                                                                                                                                                                           |
|--------------------------|------------------------------------------------------------------------------------------------------------------------------------------------------------------------------------------------------------------------------------------------------------------------------------------------|
| Horizontal Repeat        | 10.8"                                                                                                                                                                                                                                                                                          |
| Fabric Width             | 54" (137.2 cm)                                                                                                                                                                                                                                                                                 |
| Fabric Length            | by the yard (91.5 cm)                                                                                                                                                                                                                                                                          |
|                          |                                                                                                                                                                                                                                                                                                |
| Pricing                  | Sold by the yard; Price varies based on fabric ground                                                                                                                                                                                                                                          |
| Selvage                  | 1"                                                                                                                                                                                                                                                                                             |
| Sample Size              | 8.5" x 11" **If you are unsure of color or fabric choice please order a sample before purchasing.                                                                                                                                                                                              |
| Large Sample Size        | 25" x 25"                                                                                                                                                                                                                                                                                      |
|                          |                                                                                                                                                                                                                                                                                                |
| Fabric Ground<br>Options | 50/50 linen cotton blend<br>100% oyster linen<br>100% heavyweight linen<br>100% organic cotton denim                                                                                                                                                                                           |
| Print Method             | Digital, pigment ink                                                                                                                                                                                                                                                                           |
| Delivery                 | 4-6 weeks **Rush Service subject to availability. Rush fee does not include expedited shipping.                                                                                                                                                                                                |
|                          |                                                                                                                                                                                                                                                                                                |
| Care                     | Dry clean only                                                                                                                                                                                                                                                                                 |
| Color & Scale            | We always strive for color accuracy but please note that colors shown on the website are a representation only. Please refer to the actual product sample. **Also due to varying ink/print systems wallpapers and fabrics of the same pattern are not always an exact match in color or scale. |
| Made In                  | USA                                                                                                                                                                                                                                                                                            |