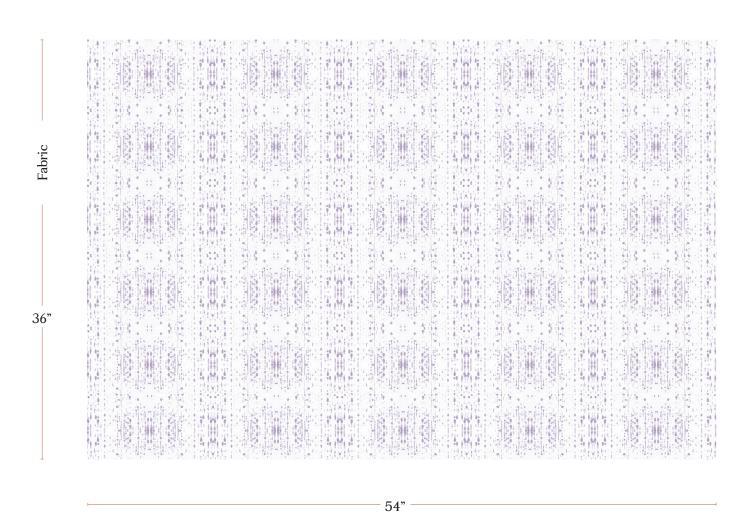

## Omaha Kinship - Mulberry Fabric

| Vertical Repeat          | 6.2"                                                                                                                                                                                                                                                                                           |
|--------------------------|------------------------------------------------------------------------------------------------------------------------------------------------------------------------------------------------------------------------------------------------------------------------------------------------|
| Horizontal Repeat        | 10.8"                                                                                                                                                                                                                                                                                          |
| Fabric Width             | 54" (137.2 cm)                                                                                                                                                                                                                                                                                 |
| Fabric Length            | by the yard (91.5 cm)                                                                                                                                                                                                                                                                          |
|                          |                                                                                                                                                                                                                                                                                                |
| Pricing                  | Sold by the yard; Price varies based on fabric ground                                                                                                                                                                                                                                          |
| Selvage                  | 1"                                                                                                                                                                                                                                                                                             |
| Sample Size              | 8.5" x 11" **If you are unsure of color or fabric choice please order a sample before purchasing.                                                                                                                                                                                              |
| Large Sample Size        | 25" x 25"                                                                                                                                                                                                                                                                                      |
|                          |                                                                                                                                                                                                                                                                                                |
| Fabric Ground<br>Options | 50/50 linen cotton blend<br>100% oyster linen<br>100% heavyweight linen<br>100% organic cotton denim                                                                                                                                                                                           |
| Print Method             | Digital, pigment ink                                                                                                                                                                                                                                                                           |
| Delivery                 | 4-6 weeks **Rush Service subject to availability. Rush fee does not include expedited shipping.                                                                                                                                                                                                |
|                          |                                                                                                                                                                                                                                                                                                |
| Care                     | Dry clean only                                                                                                                                                                                                                                                                                 |
| Color & Scale            | We always strive for color accuracy but please note that colors shown on the website are a representation only. Please refer to the actual product sample. **Also due to varying ink/print systems wallpapers and fabrics of the same pattern are not always an exact match in color or scale. |
| Made In                  | USA                                                                                                                                                                                                                                                                                            |