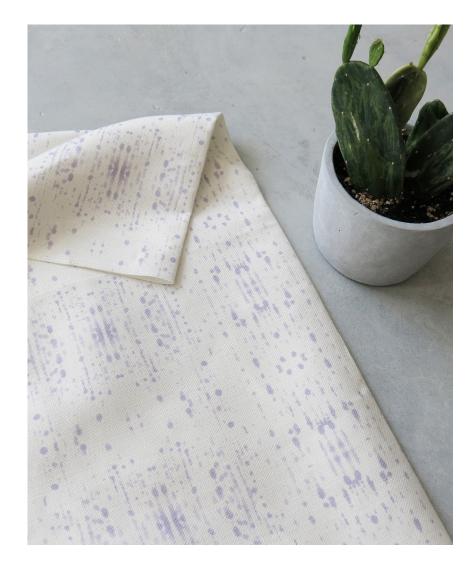

## Omaha Kinship -Mulberry Fabric

This pattern is printed by the yard on an option of four fabric grounds. All production is done per order and takes up to 5 weeks to ship. Please be sure to order a sample before purchasing yardage.

54" wide x 1 yard pictured below in Omaha Kinship — Mulberry Fabric