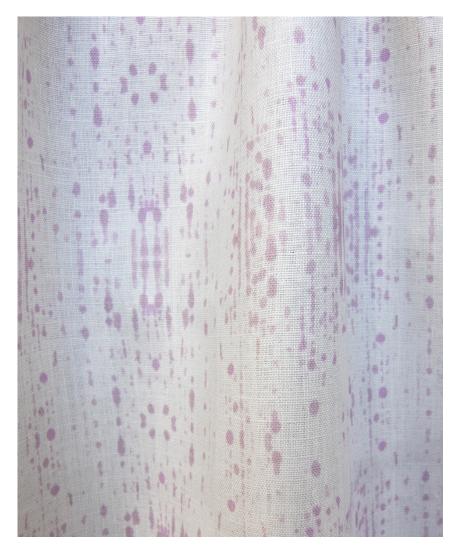

## Omaha Kinship -Pink Fabric

This pattern is printed by the yard on an option of four fabric grounds. All production is done per order and takes up to 5 weeks to ship. Please be sure to order a sample before purchasing yardage.

54" wide x 1 yard pictured below in Omaha Kinship — Pink Fabric