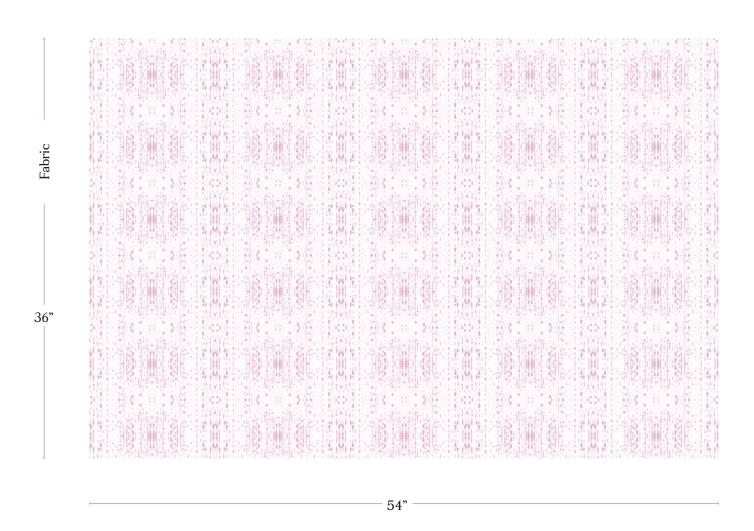

## Omaha Kinship - Pink Fabric

| Vertical Repeat          | 6.2"                                                                                                                                                                                                                                                                                           |
|--------------------------|------------------------------------------------------------------------------------------------------------------------------------------------------------------------------------------------------------------------------------------------------------------------------------------------|
| Horizontal Repeat        | 10.8"                                                                                                                                                                                                                                                                                          |
| Fabric Width             | 54" (137.2 cm)                                                                                                                                                                                                                                                                                 |
| Fabric Length            | by the yard (91.5 cm)                                                                                                                                                                                                                                                                          |
|                          |                                                                                                                                                                                                                                                                                                |
| Pricing                  | Sold by the yard; Price varies based on fabric ground                                                                                                                                                                                                                                          |
| Selvage                  | 1"                                                                                                                                                                                                                                                                                             |
| Sample Size              | 8.5" x 11" **If you are unsure of color or fabric choice please order a sample before purchasing.                                                                                                                                                                                              |
| Large Sample Size        | 25" x 25"                                                                                                                                                                                                                                                                                      |
|                          |                                                                                                                                                                                                                                                                                                |
| Fabric Ground<br>Options | 50/50 linen cotton blend<br>100% oyster linen<br>100% heavyweight linen<br>100% organic cotton denim                                                                                                                                                                                           |
| Print Method             | Digital, pigment ink                                                                                                                                                                                                                                                                           |
| Delivery                 | 4-6 weeks **Rush Service subject to availability. Rush fee does not include expedited shipping.                                                                                                                                                                                                |
|                          |                                                                                                                                                                                                                                                                                                |
| Care                     | Dry clean only                                                                                                                                                                                                                                                                                 |
| Color & Scale            | We always strive for color accuracy but please note that colors shown on the website are a representation only. Please refer to the actual product sample. **Also due to varying ink/print systems wallpapers and fabrics of the same pattern are not always an exact match in color or scale. |
| Made In                  | USA                                                                                                                                                                                                                                                                                            |