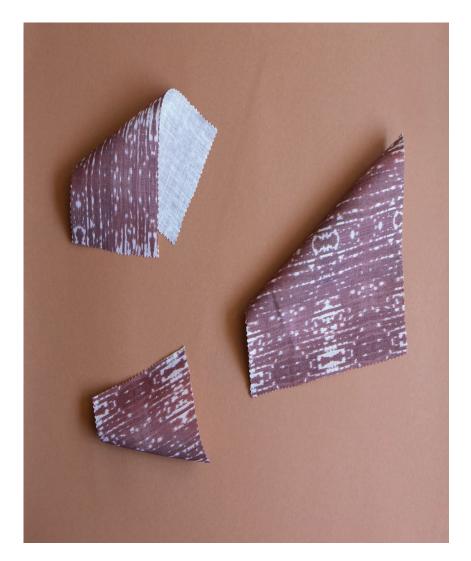

## Omaha Kinship -Morinda Ikat Fabric

This pattern is printed by the yard on an option of four fabric grounds. All production is done per order and takes up to 5 weeks to ship. Please be sure to order a sample before purchasing yardage.

Fabric is printed to order locally in the Northeast. Our 100% linen comes in small batches from Belgium. All standard fabric options are 54" wide. There is a one yard minimum order.