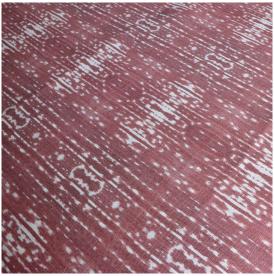

## Omaha Kinship -Morinda Ikat Fabric

This pattern is printed by the yard on an option of four fabric grounds. All production is done per order and takes up to 5 weeks to ship. Please be sure to order a sample before purchasing yardage.

## Omaha Kinship - Morinda Ikat Fabric

| Vertical Repeat          | 5.14"                                                                                                                                                                                                                                                                                          |  |  |  |  |  |  |  |  |
|--------------------------|------------------------------------------------------------------------------------------------------------------------------------------------------------------------------------------------------------------------------------------------------------------------------------------------|--|--|--|--|--|--|--|--|
| Horizontal Repeat        | 9"                                                                                                                                                                                                                                                                                             |  |  |  |  |  |  |  |  |
| Fabric Width             | 54" (137.2 cm)                                                                                                                                                                                                                                                                                 |  |  |  |  |  |  |  |  |
| Fabric Length            | by the yard (91.5 cm)                                                                                                                                                                                                                                                                          |  |  |  |  |  |  |  |  |
|                          |                                                                                                                                                                                                                                                                                                |  |  |  |  |  |  |  |  |
| Pricing                  | Sold by the yard; Price varies based on fabric ground                                                                                                                                                                                                                                          |  |  |  |  |  |  |  |  |
| Selvage                  | 1"                                                                                                                                                                                                                                                                                             |  |  |  |  |  |  |  |  |
| Sample Size              | 8.5" x 11" **If you are unsure of color or fabric choice please order a sample before purchasing.                                                                                                                                                                                              |  |  |  |  |  |  |  |  |
| Large Sample Size        | 25" x 25"                                                                                                                                                                                                                                                                                      |  |  |  |  |  |  |  |  |
|                          |                                                                                                                                                                                                                                                                                                |  |  |  |  |  |  |  |  |
| Fabric Ground<br>Options | 50/50 linen cotton blend<br>100% oyster linen<br>100% heavyweight linen<br>100% organic cotton denim                                                                                                                                                                                           |  |  |  |  |  |  |  |  |
| Print Method             | Digital, pigment ink                                                                                                                                                                                                                                                                           |  |  |  |  |  |  |  |  |
| Delivery                 | 4-6 weeks **Rush Service subject to availability. Rush fee does not include expedited shipping.                                                                                                                                                                                                |  |  |  |  |  |  |  |  |
|                          |                                                                                                                                                                                                                                                                                                |  |  |  |  |  |  |  |  |
| Care                     | Dry clean only                                                                                                                                                                                                                                                                                 |  |  |  |  |  |  |  |  |
| Color & Scale            | We always strive for color accuracy but please note that colors shown on the website are a representation only. Please refer to the actual product sample. **Also due to varying ink/print systems wallpapers and fabrics of the same pattern are not always an exact match in color or scale. |  |  |  |  |  |  |  |  |
| Made In                  | USA                                                                                                                                                                                                                                                                                            |  |  |  |  |  |  |  |  |