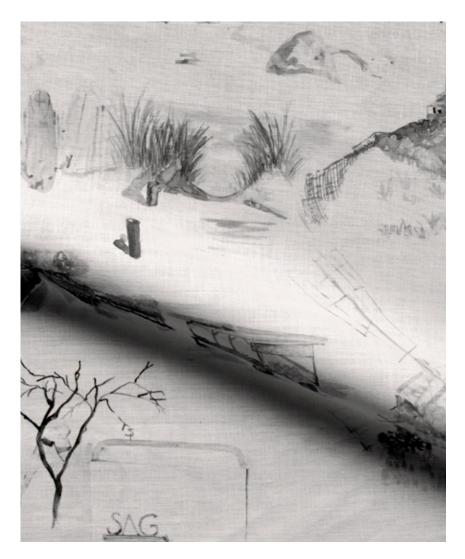

## Out East - Greyscale Fabric

This pattern is printed by the yard on an option of four fabric grounds. All production is done per order and takes up to 5 weeks to ship. Please be sure to order a sample before purchasing yardage.

54" wide x 1 yard pictured below in Out East - Greyscale Fabric

54"