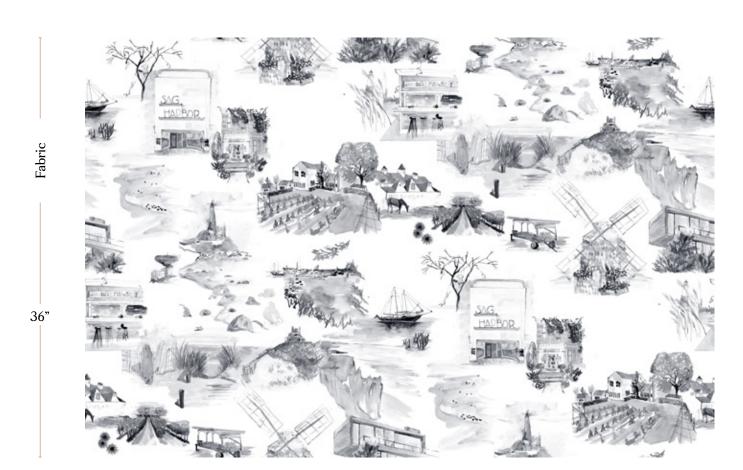

## Out East - Greyscale Fabric

This pattern is printed by the yard on an option of four fabric grounds. All production is done per order and takes up to 5 weeks to ship. Please be sure to order a sample before purchasing yardage.

## Out East - Greyscale Fabric

| Vertical Repeat          | 27"**Halfdrop repeat                                                                                                                                                                                                                                                                           |
|--------------------------|------------------------------------------------------------------------------------------------------------------------------------------------------------------------------------------------------------------------------------------------------------------------------------------------|
| Horizontal Repeat        | 36"                                                                                                                                                                                                                                                                                            |
| Fabric Width             | 54" (137.2 cm)                                                                                                                                                                                                                                                                                 |
| Fabric Length            | by the yard (91.5 cm)                                                                                                                                                                                                                                                                          |
|                          |                                                                                                                                                                                                                                                                                                |
| Pricing                  | Sold by the yard; Price varies based on fabric ground                                                                                                                                                                                                                                          |
| Selvage                  | 1"                                                                                                                                                                                                                                                                                             |
| Sample Size              | 8.5" x 11" **If you are unsure of color or fabric choice please order a sample before purchasing.                                                                                                                                                                                              |
| Large Sample Size        | 25" x 25"                                                                                                                                                                                                                                                                                      |
|                          |                                                                                                                                                                                                                                                                                                |
| Fabric Ground<br>Options | 50/50 linen cotton blend<br>100% oyster linen<br>100% heavyweight linen                                                                                                                                                                                                                        |
| Print Method             | Digital, pigment ink                                                                                                                                                                                                                                                                           |
| Delivery                 | 4-6 weeks **Rush Service subject to availability. Rush fee does not include expedited shipping.                                                                                                                                                                                                |
| Carra                    | Dun along only                                                                                                                                                                                                                                                                                 |
| Care                     | Dry clean only                                                                                                                                                                                                                                                                                 |
| Color & Scale            | We always strive for color accuracy but please note that colors shown on the website are a representation only. Please refer to the actual product sample. **Also due to varying ink/print systems wallpapers and fabrics of the same pattern are not always an exact match in color or scale. |
| Made In                  | USA                                                                                                                                                                                                                                                                                            |