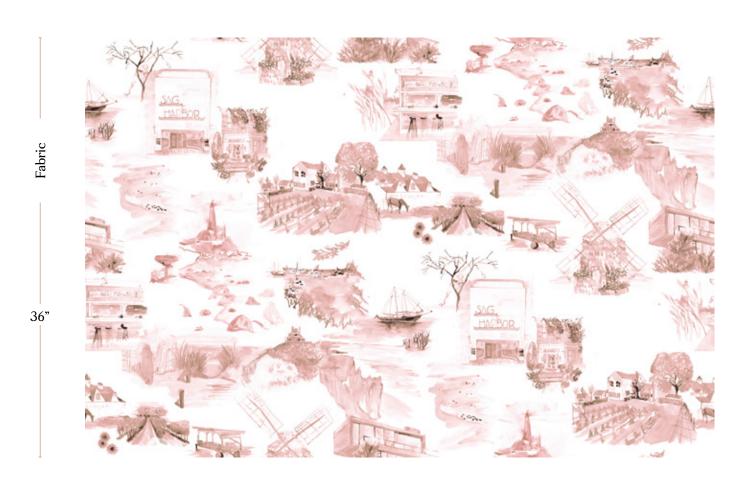

## Out East - Shell Fabric

| Vertical Repeat          | 27"**Halfdrop repeat                                                                                                                                                                                                                                                                           |
|--------------------------|------------------------------------------------------------------------------------------------------------------------------------------------------------------------------------------------------------------------------------------------------------------------------------------------|
| Horizontal Repeat        | 36"                                                                                                                                                                                                                                                                                            |
| Fabric Width             | 54" (137.2 cm)                                                                                                                                                                                                                                                                                 |
| Fabric Length            | by the yard (91.5 cm)                                                                                                                                                                                                                                                                          |
|                          |                                                                                                                                                                                                                                                                                                |
| Pricing                  | Sold by the yard; Price varies based on fabric ground                                                                                                                                                                                                                                          |
| Selvage                  | 1"                                                                                                                                                                                                                                                                                             |
| Sample Size              | 8.5" x 11" **If you are unsure of color or fabric choice please order a sample before purchasing.                                                                                                                                                                                              |
| Large Sample Size        | 25" x 25"                                                                                                                                                                                                                                                                                      |
|                          |                                                                                                                                                                                                                                                                                                |
| Fabric Ground<br>Options | 50/50 linen cotton blend<br>100% oyster linen<br>100% heavyweight linen                                                                                                                                                                                                                        |
| Print Method             | Digital, pigment ink                                                                                                                                                                                                                                                                           |
| Delivery                 | 4-6 weeks **Rush Service subject to availability. Rush fee does not include expedited shipping.                                                                                                                                                                                                |
|                          |                                                                                                                                                                                                                                                                                                |
| Care                     | Dry clean only                                                                                                                                                                                                                                                                                 |
| Color & Scale            | We always strive for color accuracy but please note that colors shown on the website are a representation only. Please refer to the actual product sample. **Also due to varying ink/print systems wallpapers and fabrics of the same pattern are not always an exact match in color or scale. |
| Made In                  | USA                                                                                                                                                                                                                                                                                            |