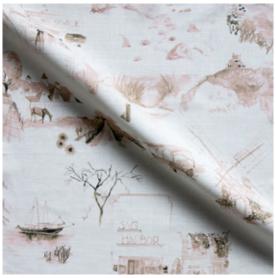

## Out East - Shell Fabric

This pattern is printed by the yard on an option of four fabric grounds. All production is done per order and takes up to 5 weeks to ship. Please be sure to order a sample before purchasing yardage.

54" wide x 1 yard pictured below in Out East - Shell Fabric