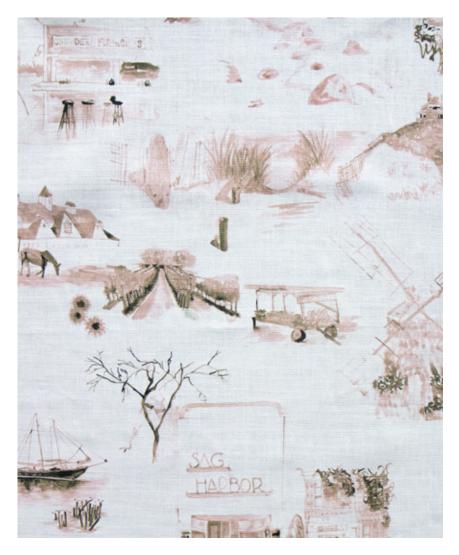

## Out East - Shell Fabric

This pattern is printed by the yard on an option of four fabric grounds. All production is done per order and takes up to 5 weeks to ship. Please be sure to order a sample before purchasing yardage.

54" wide x 1 yard pictured below in Out East - Shell Fabric