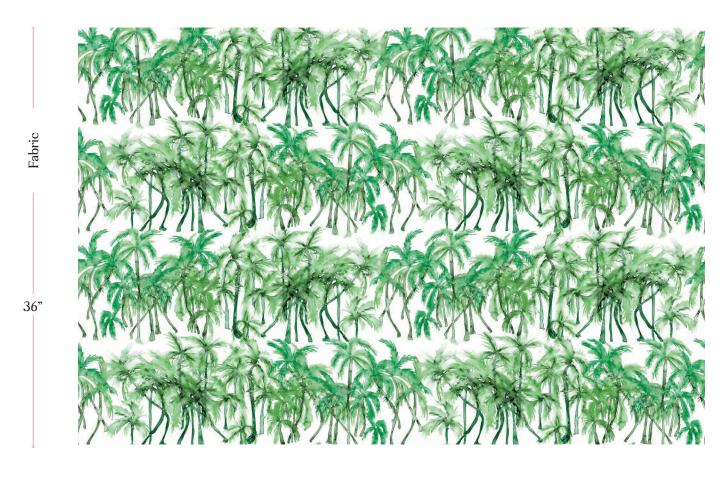

## Palm Dance - Chloros Fabric

| Vertical Repeat          | 18.5"                                                                                                                                                                                                                                                                                          |
|--------------------------|------------------------------------------------------------------------------------------------------------------------------------------------------------------------------------------------------------------------------------------------------------------------------------------------|
| Horizontal Repeat        | 27"                                                                                                                                                                                                                                                                                            |
| Fabric Width             | 54" (137.2 cm)                                                                                                                                                                                                                                                                                 |
| Fabric Length            | by the yard (91.5 cm)                                                                                                                                                                                                                                                                          |
|                          |                                                                                                                                                                                                                                                                                                |
| Pricing                  | Sold by the yard; Price varies based on fabric ground                                                                                                                                                                                                                                          |
| Selvage                  | 1"                                                                                                                                                                                                                                                                                             |
| Sample Size              | 8.5" x 11" **If you are unsure of color or fabric choice please order a sample before purchasing.                                                                                                                                                                                              |
| Large Sample Size        | 25" x 25"                                                                                                                                                                                                                                                                                      |
|                          |                                                                                                                                                                                                                                                                                                |
| Fabric Ground<br>Options | 50/50 linen cotton blend<br>100% oyster linen<br>100% heavyweight linen                                                                                                                                                                                                                        |
| Print Method             | Digital, pigment ink                                                                                                                                                                                                                                                                           |
| Delivery                 | 4-6 weeks **Rush Service subject to availability. Rush fee does not include expedited shipping.                                                                                                                                                                                                |
|                          |                                                                                                                                                                                                                                                                                                |
| Care                     | Dry clean only                                                                                                                                                                                                                                                                                 |
| Color & Scale            | We always strive for color accuracy but please note that colors shown on the website are a representation only. Please refer to the actual product sample. **Also due to varying ink/print systems wallpapers and fabrics of the same pattern are not always an exact match in color or scale. |
| Made In                  | USA                                                                                                                                                                                                                                                                                            |
| ·                        | ·                                                                                                                                                                                                                                                                                              |