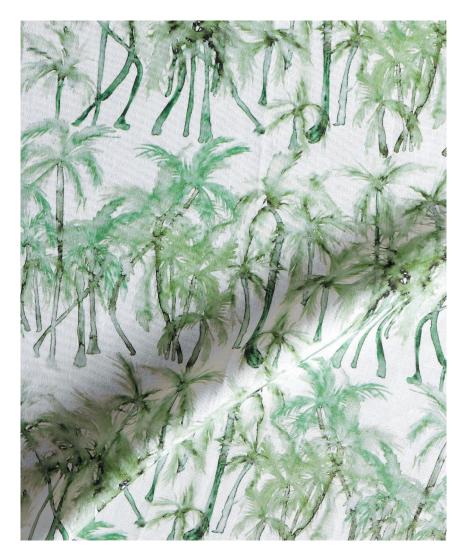

## Palm Dance - Chloros Fabric

This pattern is printed by the yard on an option of four fabric grounds. All production is done per order and takes up to 5 weeks to ship. Please be sure to order a sample before purchasing yardage.

54" wide x 1 yard pictured below in Palm Dance - Chloros Fabric