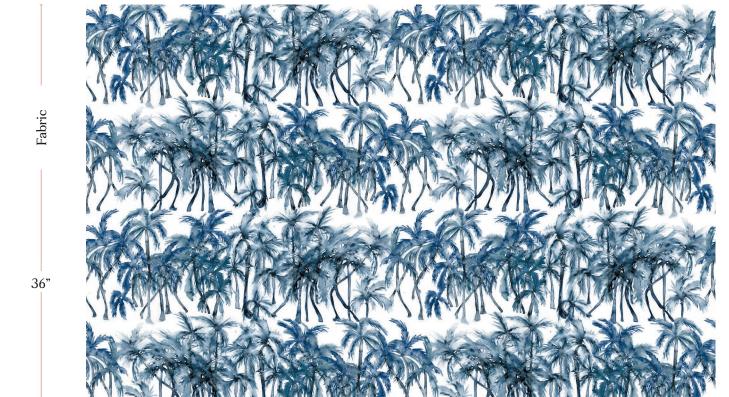

## Palm Dance - Midnight Fabric

| Vertical Repeat          | 18.5"                                                                                                                                                                                                                                                                                          |
|--------------------------|------------------------------------------------------------------------------------------------------------------------------------------------------------------------------------------------------------------------------------------------------------------------------------------------|
| Horizontal Repeat        | 27"                                                                                                                                                                                                                                                                                            |
| Fabric Width             | 54" (137.2 cm)                                                                                                                                                                                                                                                                                 |
| Fabric Length            | by the yard (91.5 cm)                                                                                                                                                                                                                                                                          |
|                          |                                                                                                                                                                                                                                                                                                |
| Pricing                  | Sold by the yard; Price varies based on fabric ground                                                                                                                                                                                                                                          |
| Selvage                  | 1"                                                                                                                                                                                                                                                                                             |
| Sample Size              | 8.5" x 11" **If you are unsure of color or fabric choice please order a sample before purchasing.                                                                                                                                                                                              |
| Large Sample Size        | 25" x 25"                                                                                                                                                                                                                                                                                      |
|                          |                                                                                                                                                                                                                                                                                                |
| Fabric Ground<br>Options | 50/50 linen cotton blend<br>100% oyster linen<br>100% heavyweight linen                                                                                                                                                                                                                        |
| Print Method             | Digital, pigment ink                                                                                                                                                                                                                                                                           |
| Delivery                 | 4-6 weeks **Rush Service subject to availability. Rush fee does not include expedited shipping.                                                                                                                                                                                                |
|                          |                                                                                                                                                                                                                                                                                                |
| Care                     | Dry clean only                                                                                                                                                                                                                                                                                 |
| Color & Scale            | We always strive for color accuracy but please note that colors shown on the website are a representation only. Please refer to the actual product sample. **Also due to varying ink/print systems wallpapers and fabrics of the same pattern are not always an exact match in color or scale. |
| Made In                  | USA                                                                                                                                                                                                                                                                                            |
|                          |                                                                                                                                                                                                                                                                                                |