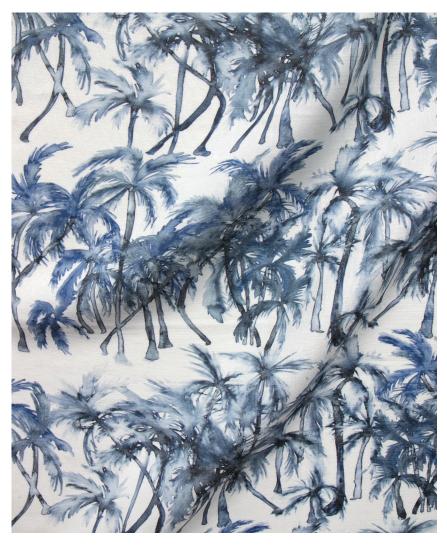

## Palm Dance -Midnight Fabric

This pattern is printed by the yard on an option of four fabric grounds. All production is done per order and takes up to 5 weeks to ship. Please be sure to order a sample before purchasing yardage.

54" wide x 1 yard pictured below in Palm Dance - Midnight Fabric

54"

T 347 703 8084 info@eskayel.com