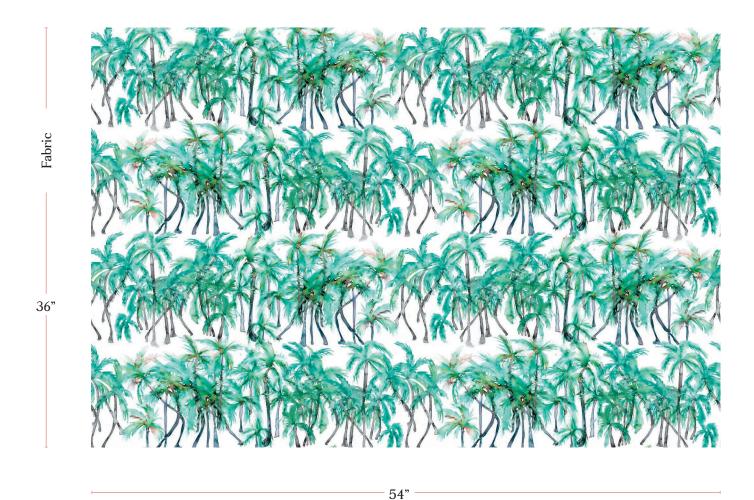

## Palm Dance - Pool Fabric

| Vertical Repeat          | 18.5"                                                                                                                                                                                                                                                                                          |
|--------------------------|------------------------------------------------------------------------------------------------------------------------------------------------------------------------------------------------------------------------------------------------------------------------------------------------|
| Horizontal Repeat        | 27"                                                                                                                                                                                                                                                                                            |
| Fabric Width             | 54" (137.2 cm)                                                                                                                                                                                                                                                                                 |
| Fabric Length            | by the yard (91.5 cm)                                                                                                                                                                                                                                                                          |
|                          |                                                                                                                                                                                                                                                                                                |
| Pricing                  | Sold by the yard; Price varies based on fabric ground                                                                                                                                                                                                                                          |
| Selvage                  | 1"                                                                                                                                                                                                                                                                                             |
| Sample Size              | 8.5" x 11" **If you are unsure of color or fabric choice please order a sample before purchasing.                                                                                                                                                                                              |
| Large Sample Size        | 25" x 25"                                                                                                                                                                                                                                                                                      |
|                          |                                                                                                                                                                                                                                                                                                |
| Fabric Ground<br>Options | 50/50 linen cotton blend<br>100% oyster linen<br>100% heavyweight linen                                                                                                                                                                                                                        |
| Print Method             | Digital, pigment ink                                                                                                                                                                                                                                                                           |
| Delivery                 | 4-6 weeks **Rush Service subject to availability. Rush fee does not include expedited shipping.                                                                                                                                                                                                |
|                          |                                                                                                                                                                                                                                                                                                |
| Care                     | Dry clean only                                                                                                                                                                                                                                                                                 |
| Color & Scale            | We always strive for color accuracy but please note that colors shown on the website are a representation only. Please refer to the actual product sample. **Also due to varying ink/print systems wallpapers and fabrics of the same pattern are not always an exact match in color or scale. |
| Made In                  | USA                                                                                                                                                                                                                                                                                            |
|                          | ·                                                                                                                                                                                                                                                                                              |

54" wide x 1 yard pictured below in Palm Dance - Pool Fabric