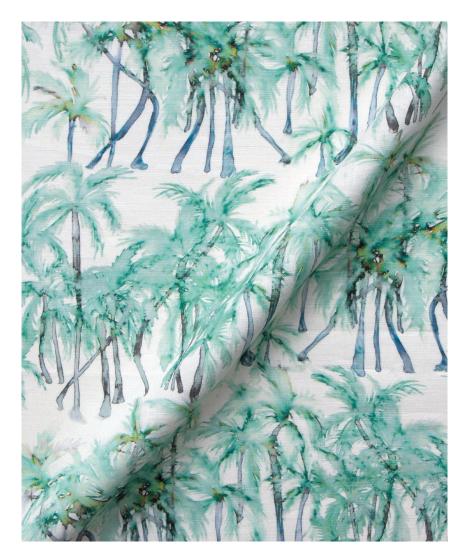

## Palm Dance - Pool Fabric

This pattern is printed by the yard on an option of four fabric grounds. All production is done per order and takes up to 5 weeks to ship. Please be sure to order a sample before purchasing yardage.

Fabric is printed to order locally in the Northeast. Our 100% linen comes in small batches from Belgium. All standard fabric options are 54" wide. There is a one yard minimum order.