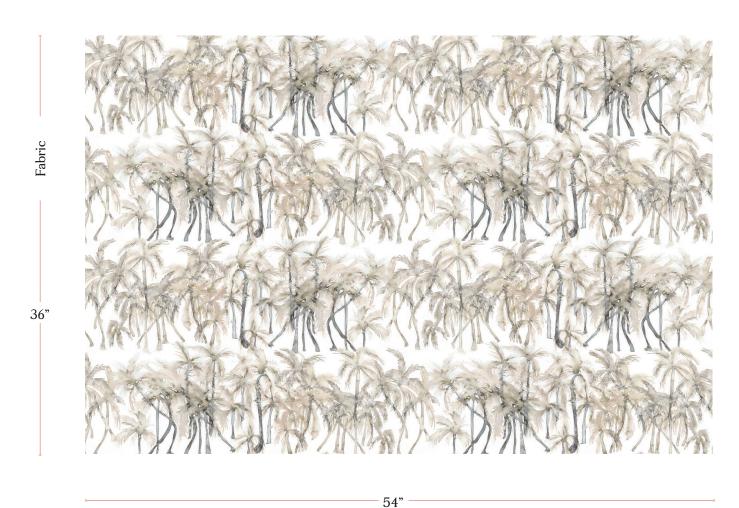

## Palm Dance - Sand Fabric

| Vertical Repeat          | 18.5"                                                                                                                                                                                                                                                                                          |
|--------------------------|------------------------------------------------------------------------------------------------------------------------------------------------------------------------------------------------------------------------------------------------------------------------------------------------|
| Horizontal Repeat        | 27"                                                                                                                                                                                                                                                                                            |
| Fabric Width             | 54" (137.2 cm)                                                                                                                                                                                                                                                                                 |
| Fabric Length            | by the yard (91.5 cm)                                                                                                                                                                                                                                                                          |
|                          |                                                                                                                                                                                                                                                                                                |
| Pricing                  | Sold by the yard; Price varies based on fabric ground                                                                                                                                                                                                                                          |
| Selvage                  | 1"                                                                                                                                                                                                                                                                                             |
| Sample Size              | 8.5" x 11" **If you are unsure of color or fabric choice please order a sample before purchasing.                                                                                                                                                                                              |
| Large Sample Size        | 25" x 25"                                                                                                                                                                                                                                                                                      |
|                          |                                                                                                                                                                                                                                                                                                |
| Fabric Ground<br>Options | 50/50 linen cotton blend<br>100% oyster linen<br>100% heavyweight linen                                                                                                                                                                                                                        |
| Print Method             | Digital, pigment ink                                                                                                                                                                                                                                                                           |
| Delivery                 | 4-6 weeks **Rush Service subject to availability. Rush fee does not include expedited shipping.                                                                                                                                                                                                |
|                          |                                                                                                                                                                                                                                                                                                |
| Care                     | Dry clean only                                                                                                                                                                                                                                                                                 |
| Color & Scale            | We always strive for color accuracy but please note that colors shown on the website are a representation only. Please refer to the actual product sample. **Also due to varying ink/print systems wallpapers and fabrics of the same pattern are not always an exact match in color or scale. |
| Made In                  | USA                                                                                                                                                                                                                                                                                            |
|                          |                                                                                                                                                                                                                                                                                                |