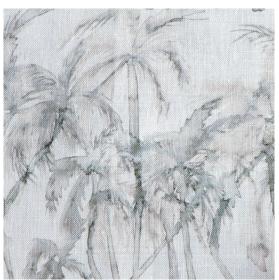

## Palm Dance - Sand Fabric

This pattern is printed by the yard on an option of four fabric grounds. All production is done per order and takes up to 5 weeks to ship. Please be sure to order a sample before purchasing yardage.