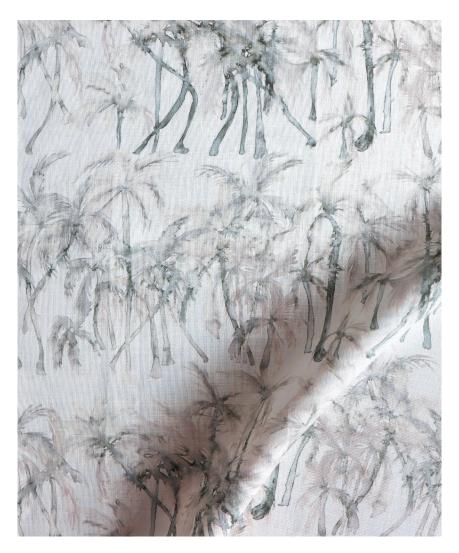

## Palm Dance - Sand Fabric

This pattern is printed by the yard on an option of four fabric grounds. All production is done per order and takes up to 5 weeks to ship. Please be sure to order a sample before purchasing yardage.

54" wide x 1 yard pictured below in Palm Dance - Sand Fabric