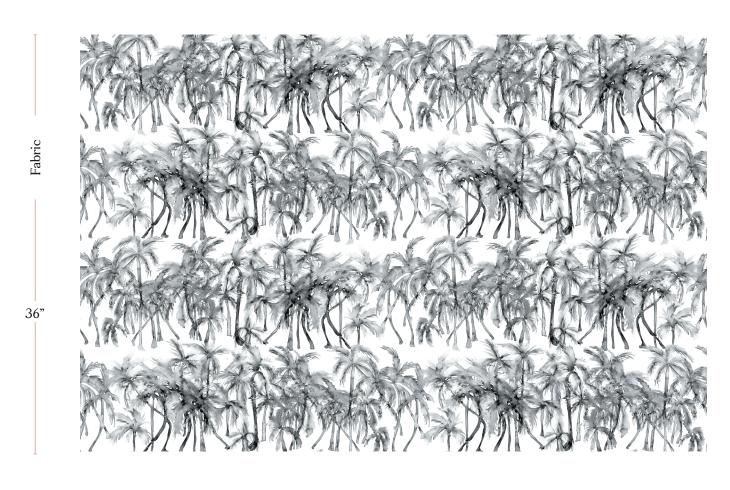

## Palm Dance - Shadow Fabric

| Vertical Repeat          | 18.5"                                                                                                                                                                                                                                                                                          |
|--------------------------|------------------------------------------------------------------------------------------------------------------------------------------------------------------------------------------------------------------------------------------------------------------------------------------------|
| Horizontal Repeat        | 27"                                                                                                                                                                                                                                                                                            |
| Fabric Width             | 54" (137.2 cm)                                                                                                                                                                                                                                                                                 |
| Fabric Length            | by the yard (91.5 cm)                                                                                                                                                                                                                                                                          |
|                          |                                                                                                                                                                                                                                                                                                |
| Pricing                  | Sold by the yard; Price varies based on fabric ground                                                                                                                                                                                                                                          |
| Selvage                  | 1"                                                                                                                                                                                                                                                                                             |
| Sample Size              | 8.5" x 11" **If you are unsure of color or fabric choice please order a sample before purchasing.                                                                                                                                                                                              |
| Large Sample Size        | 25" x 25"                                                                                                                                                                                                                                                                                      |
|                          |                                                                                                                                                                                                                                                                                                |
| Fabric Ground<br>Options | 50/50 linen cotton blend<br>100% oyster linen<br>100% heavyweight linen                                                                                                                                                                                                                        |
| Print Method             | Digital, pigment ink                                                                                                                                                                                                                                                                           |
| Delivery                 | 4-6 weeks **Rush Service subject to availability. Rush fee does not include expedited shipping.                                                                                                                                                                                                |
|                          |                                                                                                                                                                                                                                                                                                |
| Care                     | Dry clean only                                                                                                                                                                                                                                                                                 |
| Color & Scale            | We always strive for color accuracy but please note that colors shown on the website are a representation only. Please refer to the actual product sample. **Also due to varying ink/print systems wallpapers and fabrics of the same pattern are not always an exact match in color or scale. |
| Made In                  | USA                                                                                                                                                                                                                                                                                            |