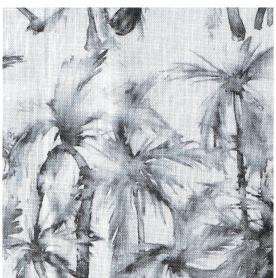

## Palm Dance - Shadow Fabric

This pattern is printed by the yard on an option of four fabric grounds. All production is done per order and takes up to 5 weeks to ship. Please be sure to order a sample before purchasing yardage.