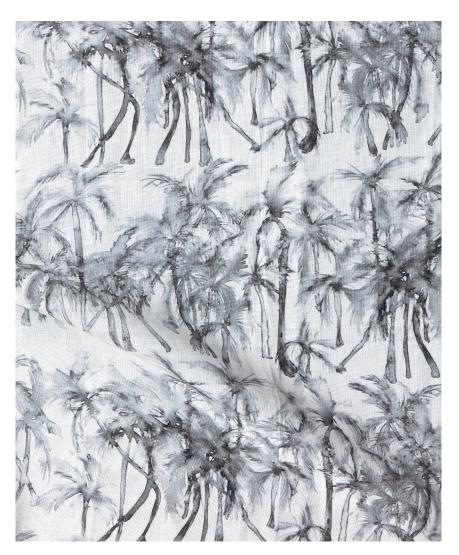

## Palm Dance - Shadow Fabric

This pattern is printed by the yard on an option of four fabric grounds. All production is done per order and takes up to 5 weeks to ship. Please be sure to order a sample before purchasing yardage.

54" wide x 1 yard pictured below in Palm Dance - Shadow Fabric