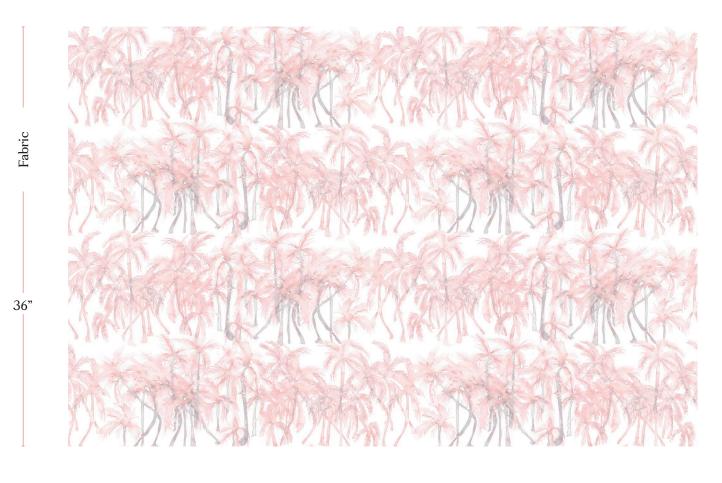

Fabric is printed to order locally in the Northeast. Our 100% linen comes in small batches from Belgium. All standard fabric options are 54" wide. There is a one yard minimum order.

eskayel.com

| Vertical Repeat   | 18.5"                 |
|-------------------|-----------------------|
| Horizontal Repeat | 27"                   |
| Fabric Width      | 54" (137.2 cm)        |
| Fabric Length     | by the yard (91.5 cm) |

Palm Dance - Coral Fabric

54" wide x 1 yard pictured below in Palm Dance - Coral Fabric

54"