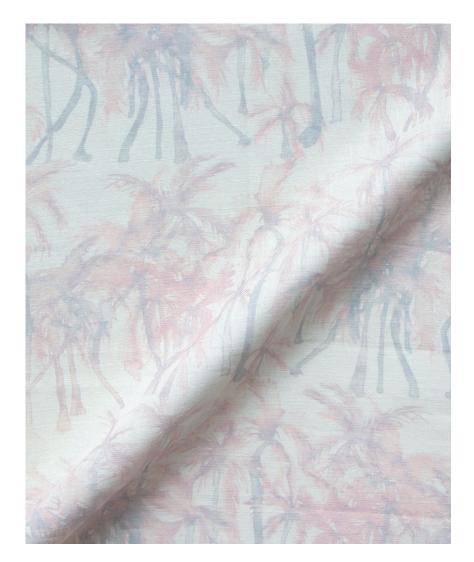

## Palm Dance -Coral Fabric

This pattern is printed by the yard on an option of four fabric grounds. All production is done per order and takes up to 5 weeks to ship. Please be sure to order a sample before purchasing yardage.

Palm Dance - Coral Fabric

54" wide x 1 yard pictured below in Palm Dance - Coral Fabric

54"