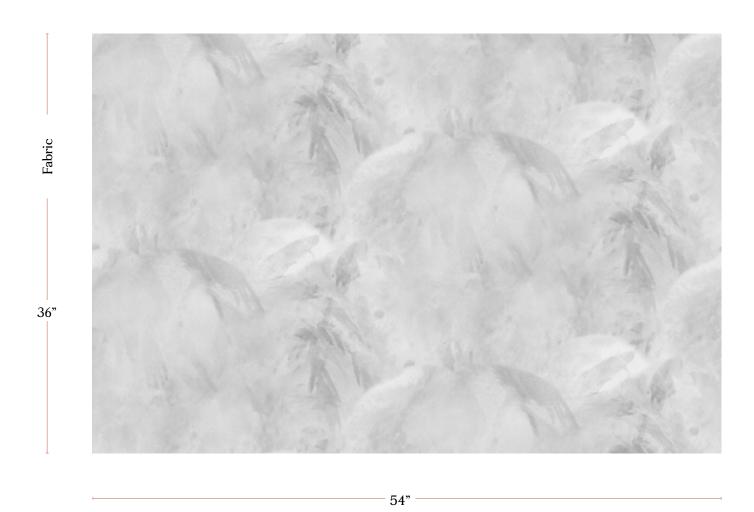

## Palmeti - Alba Fabric

| Vertical Repeat          | 20"**Halfdrop repeat                                                                                                                                                                                                                                                                           |
|--------------------------|------------------------------------------------------------------------------------------------------------------------------------------------------------------------------------------------------------------------------------------------------------------------------------------------|
| Horizontal Repeat        | 54"                                                                                                                                                                                                                                                                                            |
| Fabric Width             | 54" (137.2 cm)                                                                                                                                                                                                                                                                                 |
| Fabric Length            | by the yard (91.5 cm)                                                                                                                                                                                                                                                                          |
|                          |                                                                                                                                                                                                                                                                                                |
| Pricing                  | Sold by the yard; Price varies based on fabric ground                                                                                                                                                                                                                                          |
| Selvage                  | 1"                                                                                                                                                                                                                                                                                             |
| Sample Size              | 8.5" x 11" **If you are unsure of color or fabric choice please order a sample before purchasing.                                                                                                                                                                                              |
| Large Sample Size        | 25" x 25"                                                                                                                                                                                                                                                                                      |
|                          |                                                                                                                                                                                                                                                                                                |
| Fabric Ground<br>Options | 50/50 linen cotton blend<br>100% oyster linen<br>100% heavyweight linen                                                                                                                                                                                                                        |
| Print Method             | Digital, pigment ink                                                                                                                                                                                                                                                                           |
| Delivery                 | 4-6 weeks **Rush Service subject to availability. Rush fee does not include expedited shipping.                                                                                                                                                                                                |
|                          |                                                                                                                                                                                                                                                                                                |
| Care                     | Dry clean only                                                                                                                                                                                                                                                                                 |
| Color & Scale            | We always strive for color accuracy but please note that colors shown on the website are a representation only. Please refer to the actual product sample. **Also due to varying ink/print systems wallpapers and fabrics of the same pattern are not always an exact match in color or scale. |
| Made In                  | USA                                                                                                                                                                                                                                                                                            |

54" wide x 1 yard pictured below in Palmeti -Alba Fabric