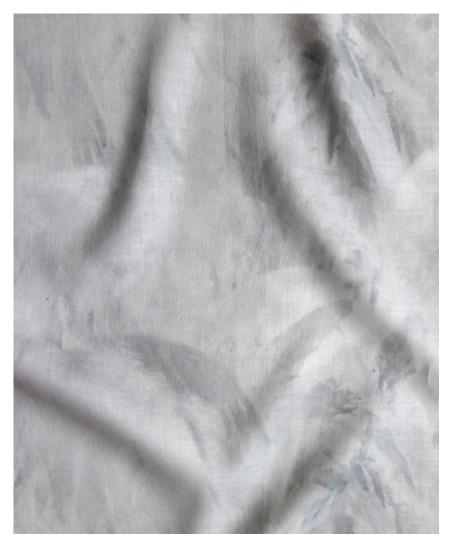

## Palmeti -Alba Fabric

This pattern is printed by the yard on an option of four fabric grounds. All production is done per order and takes up to 5 weeks to ship. Please be sure to order a sample before purchasing yardage.

Fabric is printed to order locally in the Northeast. Our 100% linen comes in small batches from Belgium. All standard fabric options are 54" wide. There is a one yard minimum order.

54" wide x 1 yard pictured below in Palmeti -Alba Fabric